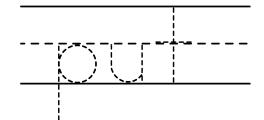

### Preview

Please log in to download the printable version of this worksheet.

Trace.

Circle the word put.

| puut | put | putt |
|------|-----|------|
| put  | pit | but  |
| dut  | pot | put  |

|       | <br> | <br> | <br> |  |
|-------|------|------|------|--|
| Name: |      |      |      |  |
|       |      |      |      |  |