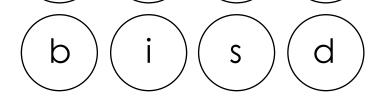

|      |      |

### Look at the Leaf

Look at the leaf! This leaf is green. It is on the tree.

Look at the leaf! That leaf is red. It is on the ground.





### **Preview**

Please log in to download the printable version of this worksheet.

\_\_\_\_\_

- 3. Where is the red leaf?
  - **a.** in the water
  - **b.** on the ground
  - c. on the tree

|       | <br> | <br> | <br> | <br> | <br> | <br> | <br>. <b>–</b> – | <br> | <br> |
|-------|------|------|------|------|------|------|------------------|------|------|
| Name: |      |      |      |      |      |      |                  |      |      |

# Look at the Leaf



Fill in the missing letters.



### **Preview**

Please log in to download the printable version of this worksheet.

Trace.



Color the letters in this.





|       | <br> | <br>. <b>_</b> - | - <b>-</b> - |  |
|-------|------|------|------|------|------|------|------|------------------|--------------|--|
| Name: |      |      |      |      |      |      |      |                  |              |  |

### Look at the Leaf

Trace the sentence. Draw a picture to match the sentence.



### Preview

Please log in to download the printable version of this worksheet.

Trace.

See a green

ea fon he ree.

#### **ANSWER KEY**

### Look at the Leaf

Look at the leaf! This leaf is green. It is on the tree.

Look at the leaf! That leaf



#### **ANSWER KEY**

### Look at the Leaf



## Preview

Please log in to download the printable version of this worksheet.