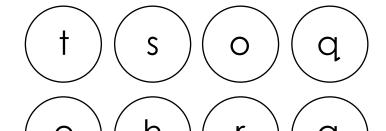

|            |      |      |

### Look at the Leaf

Look at the leaf! This leaf is green. It is on the tree.

Look at the leaf! That leaf is red. It is on the ground.





### **Preview**

Please log in to download the printable version of this worksheet.

\_\_\_\_\_

- 3. Where is the red leaf?
  - **a.** in the water
  - **b.** on the ground
  - c. on the tree

|       | <br> | <br> | <br> | <br> | <br> | <br> | <br>. <b>–</b> – | <br> | <br> |
|-------|------|------|------|------|------|------|------------------|------|------|
| Name: |      |      |      |      |      |      |                  |      |      |

# Look at the Leaf



Fill in the missing letters.



### **Preview**

Please log in to download the printable version of this worksheet.

Trace.



Color the letters in this.





|       | <br> | <br>. <b>_</b> - | - <b>-</b> - |  |
|-------|------|------|------|------|------|------|------|------------------|--------------|--|
| Name: |      |      |      |      |      |      |      |                  |              |  |

### Look at the Leaf

Trace the sentence. Draw a picture to match the sentence.



### Preview

Please log in to download the printable version of this worksheet.

Trace.

See a green

ea fon he ree.

#### **ANSWER KEY**

### Look at the Leaf

Look at the leaf! This leaf is green. It is on the tree.

Look at the leaf! That leaf



#### **ANSWER KEY**

### Look at the Leaf



## Preview

Please log in to download the printable version of this worksheet.