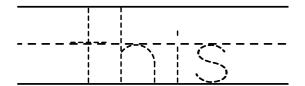

### **Preview**

Please log in to download the printable version of this worksheet.

Trace.

Color the letters in this.

|       | <br> | <br>. <b>_</b> - | - <b>-</b> - |  |
|-------|------|------|------|------|------|------|------|------------------|--------------|--|
| Name: |      |      |      |      |      |      |      |                  |              |  |

### Preview

Please log in to download the printable version of this worksheet.

Trace.

See a green

ea fon he ree.