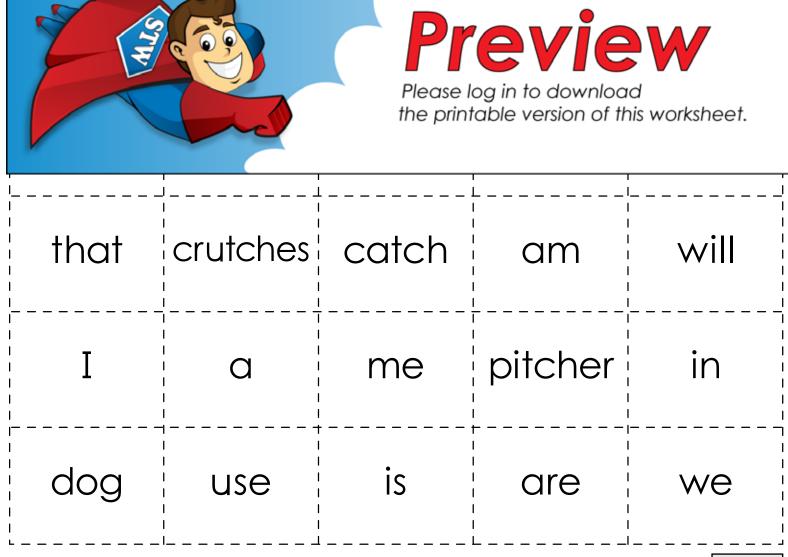

## Let's Make Sentences

Cut out the words. Rearrange them on the table to make sentences. Try to use a *-tch* word in each sentence.

**examples:** That is a *witch*.

Can you catch?

Where is the kitchen?

Write the sentences on the lined paper. Don't forget to begin each sentence with a capital letter and end it with a period *or question mark*.