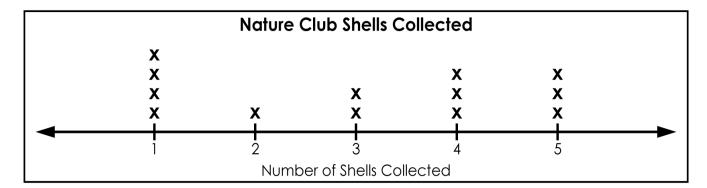

## Line Plot: Median, Mean, Mode, and Range

The nature club at Westville Middle School went on a field trip to the seashore. Each member collected seashells to put on display at the school. The line plot below shows how many shells each club member collected.

- 1. What is the median number of shells collected?
- 2. What is the mode?
- 3. What is the range?
- 4. How many shells were collected in all?
- 5. What is the mean, or average, number of shells collected?