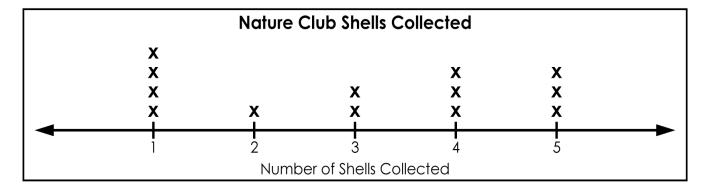

## Line Plot: Median, Mean, Mode, and Range

The nature club at Westville Middle School went on a field trip to the seashore. Each member collected seashells to put on display at the school. The line plot below shows how many shells each club member collected.

1. What is the median number of shells collected?

3 shells

2. What is the mode?

1 shell

3. What is the range?

4 shells

**4.** How many shells were collected in all?

39 shells

**5.** What is the mean, or average, number of shells collected?

3 shells