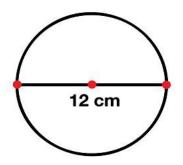

The circumference of this circle is \_\_\_\_\_\_.

The radius of this circle is \_\_\_\_\_\_.

The diameter of this circle is \_\_\_\_\_\_.

The circumference of this circle is \_\_\_\_\_\_.

The radius of this circle is 6 cm.

The diameter of this circle is 12 cm.

The circumference of this circle is 37.68 cm.