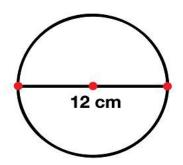

The circumference of this circle is \_\_\_\_\_\_.

The radius of this circle is \_\_\_\_\_\_.

The diameter of this circle is \_\_\_\_\_\_.

The circumference of this circle is \_\_\_\_\_\_.

The radius of this circle is 6 cm.

The diameter of this circle is 12 cm.

The circumference of this circle is 37.68 cm.