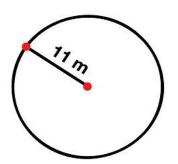

The radius of this circle is \_\_\_\_\_\_.

The diameter of this circle is \_\_\_\_\_\_.

The circumference of this circle is \_\_\_\_\_\_.

The radius of this circle is \_\_\_\_\_\_.

The diameter of this circle is \_\_\_\_\_\_.

The radius of this circle is 11 m.

The diameter of this circle is 22 m.

The circumference of this circle is 69.08 m.

The radius of this circle is 8 km.

The diameter of this circle is 16 km.

The circumference of this circle is 50.24 km.