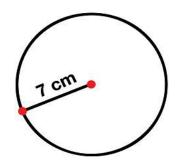

## Radius, Diameter, & Circumference

Find the raidus, diameter, and circumference of each circle. Use 3.14 for pi.

The radius of this circle is \_\_\_\_\_\_.

The diameter of this circle is \_\_\_\_\_\_.

The circumference of this circle is \_\_\_\_\_\_.

The radius of this circle is \_\_\_\_\_\_.

The diameter of this circle is \_\_\_\_\_\_.

The circumference of this circle is \_\_\_\_\_\_.

The radius of this circle is \_\_\_\_\_\_.

The diameter of this circle is \_\_\_\_\_\_.

## Radius, Diameter, & Circumference

Find the raidus, diameter, and circumference of each circle. Use 3.14 for pi.

The radius of this circle is 7 cm.

The diameter of this circle is 14 cm.

The circumference of this circle is 43.96 cm.