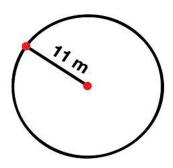

The radius of this circle is \_\_\_\_\_\_.

The diameter of this circle is \_\_\_\_\_\_.

The circumference of this circle is \_\_\_\_\_\_.

The radius of this circle is \_\_\_\_\_\_.

The diameter of this circle is \_\_\_\_\_\_.

The circumference of this circle is \_\_\_\_\_\_.

The radius of this circle is \_\_\_\_\_\_.

The diameter of this circle is \_\_\_\_\_\_.

The circumference of this circle is \_\_\_\_\_\_.

The radius of this circle is 11 m.

The diameter of this circle is 22 m.

The circumference of this circle is 69.08 m.

The radius of this circle is 8 km.

The diameter of this circle is 16 km.

The circumference of this circle is 50.24 km.