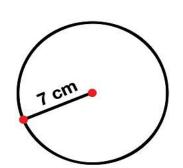

## Radius, Diameter, & Circumference

Find the raidus, diameter, and circumference of each circle. Use 3.14 for pi.

The radius of this circle is \_\_\_\_\_\_.

The diameter of this circle is \_\_\_\_\_\_.

The circumference of this circle is \_\_\_\_\_\_.

## Radius, Diameter, & Circumference

Find the raidus, diameter, and circumference of each circle. Use 3.14 for pi.

The radius of this circle is 7 cm.

The diameter of this circle is 14 cm.

The circumference of this circle is 43.96 cm.