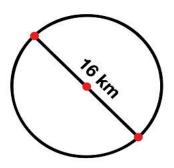

The circumference of this circle is \_\_\_\_\_\_.

The radius of this circle is \_\_\_\_\_\_.

The diameter of this circle is \_\_\_\_\_\_.

The circumference of this circle is \_\_\_\_\_\_.

The radius of this circle is 11 m.

The diameter of this circle is 22 m.

The circumference of this circle is 69.08 m.

The radius of this circle is 8 km.

The diameter of this circle is 16 km.

The circumference of this circle is 50.24 km.