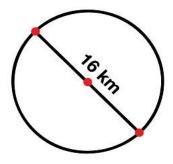

The circumference of this circle is \_\_\_\_\_\_.

The radius of this circle is \_\_\_\_\_\_.

The diameter of this circle is \_\_\_\_\_\_.

The circumference of this circle is \_\_\_\_\_\_.

The radius of this circle is 11 m.

The diameter of this circle is 22 m.

The circumference of this circle is 69.08 m.

The radius of this circle is 8 km.

The diameter of this circle is 16 km.

The circumference of this circle is 50.24 km.