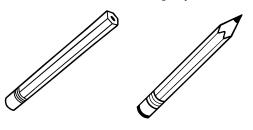

Circle the **sharp** pencil.

Draw a slash (/) between the two syllables in the word.

backpack

Mom pointed to the mirror so Matt would look at himself and see the pencil behind his ear.

| Sort the words.    climb                                                                                                                                                 | Change only the vowel in the word below to make a new word.  Ship  new word: | Put the words in ABC order.  sand, boat, pool, water  boat  pool  sand   | Find the mistakes in the sentence. Then rewrite it correctly. addi's famly is going on a tripp.  Addi's family is going on a trip. |
|--------------------------------------------------------------------------------------------------------------------------------------------------------------------------|------------------------------------------------------------------------------|--------------------------------------------------------------------------|------------------------------------------------------------------------------------------------------------------------------------|
| 1. Who wrote this story?                                                                                                                                                 | Please lo the printo                                                         | evie<br>g in to download<br>able version of the                          | 1                                                                                                                                  |
| S.V. Richard  2. The first sentence where Matt speaks. What kind of sentence is it? d. exclamation  3. Why did Mom point to the mirror if Matt's pencil was not near it? | Circle the <b>sharp</b> pencil.                                              | Draw a slash (/) between the two syllables in the word.  b a c k/p a c k |                                                                                                                                    |