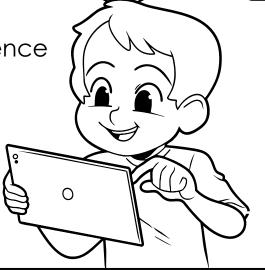

#### **ELA Buzz**

Circle the word that makes the sentence match the picture.

The tablet is in / on his hand.

Daily ELA Practice

Color the 3 words

Complete the sentence with