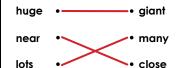

## ELA Buzz ANSWERS

Find the mistakes in the sentences. Then rewrite them correctly.

Mr Alvarez work at the zoo

Mr. Alvarez works at the zoo.

Hes an zookeeper.

Draw lines to match the words that are synonyms.