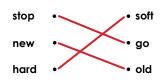

## Preview

Please log in to download the printable version of this worksheet.

**a.** joy

**b.** music

c. quiet

Change the vowel in **hop** to make a new word that is a body part.

h\_\_p

Circle the adjective.

The frog is green.

Draw lines to match the words that are opposites.

stop • • soft

new • • go

hard • • old