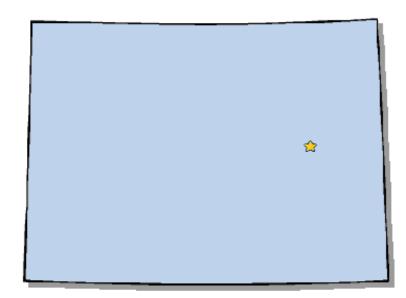

## **Mystery State**

Do you know which state is shown in the picture? Use a map of the USA to help you figure out which state is in the picture. Then, complete the information at the bottom.

| State Name:       | Colorado                                                              |
|-------------------|-----------------------------------------------------------------------|
| State Capital:    | Denver                                                                |
| State Nickname:   | Centennial State                                                      |
| State Bird:       | Lark Bunting                                                          |
| State Flower:     | <b>Rocky Mountain Columbine</b>                                       |
| Bordering States: | <u>Utah, Wyoming, Nebraska, Kansas, Oklahoma</u><br><u>New Mexico</u> |
|                   |                                                                       |