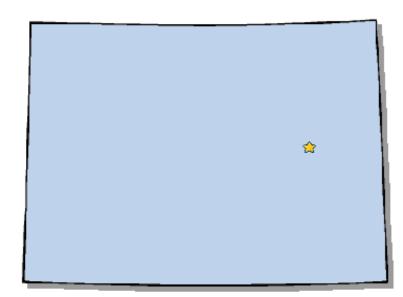

## **Mystery State**

Do you know which state is shown in the picture? Use a map of the USA to help you figure out which state is in the picture. Then, complete the information at the bottom.

| State Name:       |
|-------------------|
| State Capital:    |
| State Nickname:   |
| State Bird:       |
| State Flower:     |
| Bordering States: |
|                   |
|                   |