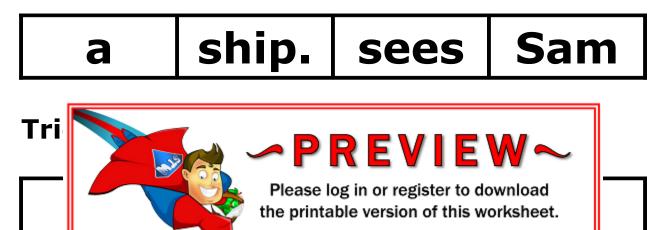

#### **ANSWER KEY**

- Easy: Sam sees a ship.
- Tricky: She likes to splash me in the pool.
- Super Hard: There are a few variations that work. Some include:

Did you <mark>see</mark> the white <mark>sheep</mark> jump over the farmer's fence?