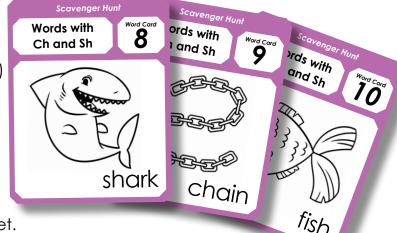

Scavenger Hunt

Words with Ch and Sh

Word Card

Scavenger Hunt

Words with Ch and Sh

Word Card

### Preview

Please log in to download the printable version of this worksheet.

Ch and Sh

J

Ch and Sh

4

**Scavenger Hunt** 

Words with Ch and Sh

Word Card

**Scavenger Hunt** 

Words with Ch and Sh

Word Card

### Preview

Please log in to download the printable version of this worksheet.

Ch and Sh

chick

Ch and Sh

**Scavenger Hunt** 

Words with Ch and Sh

Word Card