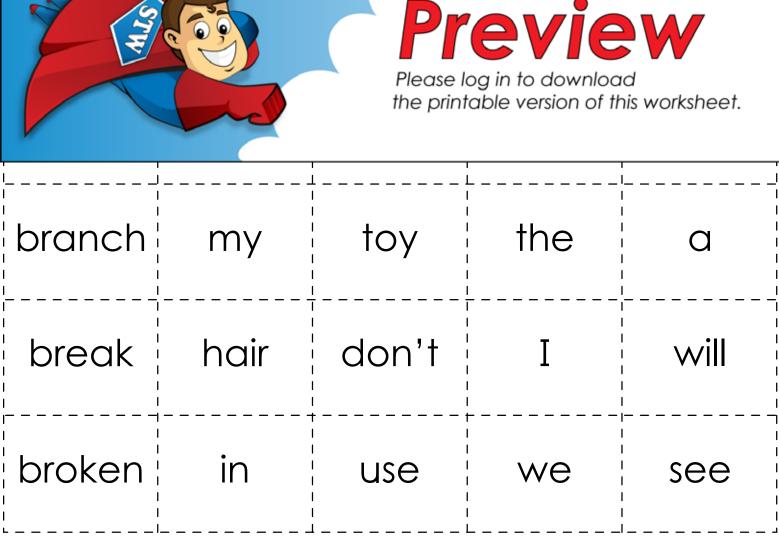

## Let's Make Sentences

Cut out the words. Rearrange them on the table to make sentences. Try to use a br-word in each sentence.

**examples:** Will you use the broom?

We will break the branch.

I will brush my hair.

Write the sentences on the lined paper. Don't forget to begin each sentence with a capital letter and end it with a period.

| ne:              |           |                                                     | Phonics | Bler |
|------------------|-----------|-----------------------------------------------------|---------|------|
|                  | Let's Mak | e Sentence                                          | es      |      |
| egin each senter |           | ces. Write the senten<br>etter and end it with<br>? |         |      |
| •                |           |                                                     |         |      |
|                  |           |                                                     |         |      |
|                  | ~         |                                                     |         |      |