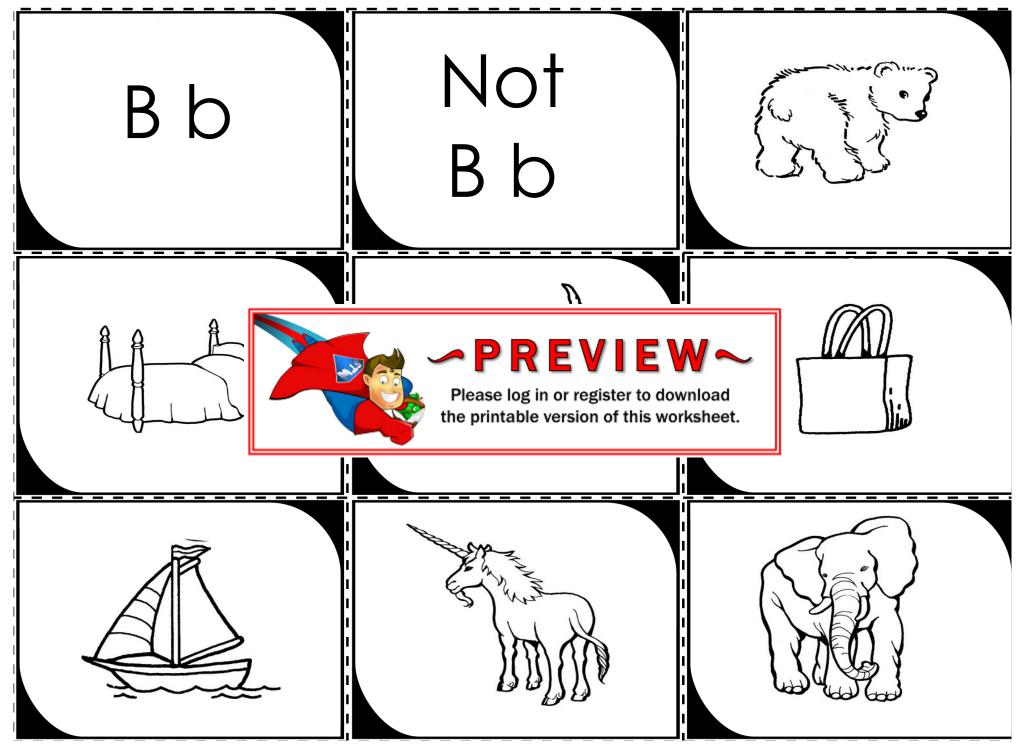

# How to Play:

Students sort the picture cards into two groups: Words that start with the /b/ sound and words that do not.

**<u>B b</u>**: bear, bed, bag, boat, bat, ball, bee, bird, book

Not B b: dog, unicorn, elephant, pig, guitar, cup, hammer