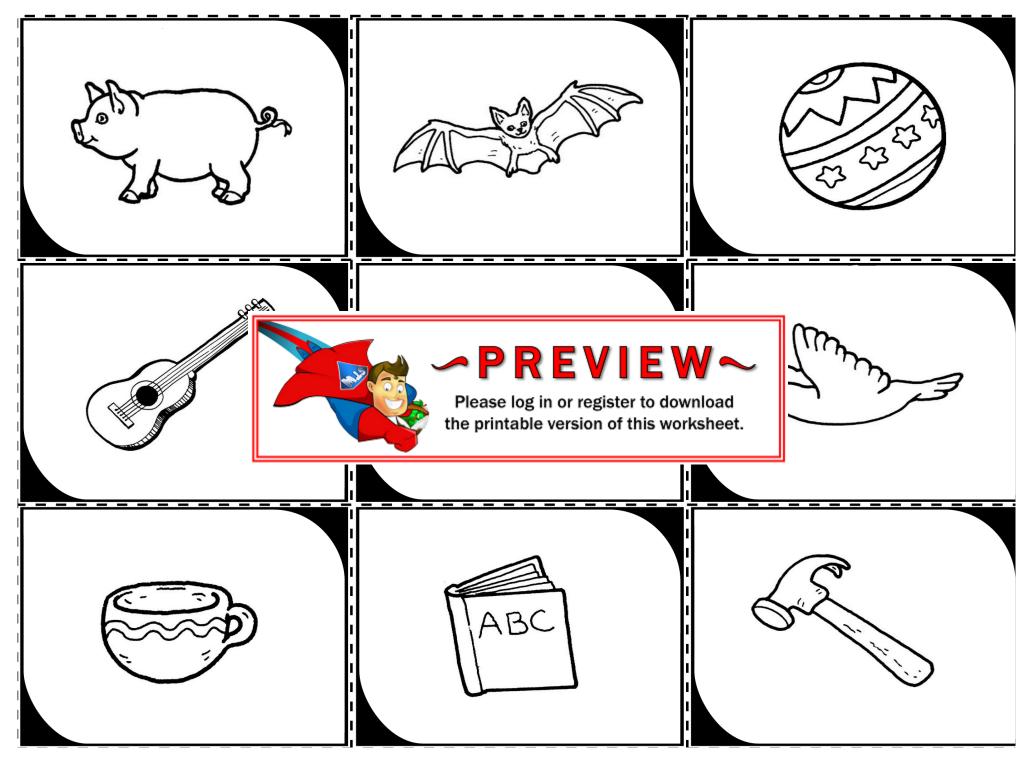

# How to Play:

Students sort the picture cards into two groups: Words that start with the /b/ sound and words that do not.

**<u>B b</u>**: bear, bed, bag, boat, bat, ball, bee, bird, book

Not B b: dog, unicorn, elephant, pig, guitar, cup, hammer