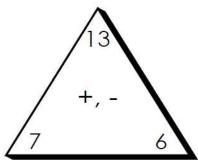

## Mixed Math: B-8

1. What is the 1st month of the year?

**January** 

What is the 5th month of the year?

May

What is the 10th month of the year?

3. Write the fact family.

**6** 7