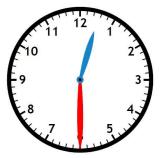

## Mixed Math: B-8

1. What is the 1st month of the year?

What is the 5th month of the year?

What is the 10th month of the year?

\_\_\_+\_\_=\_\_\_

altogether?
(Show your work and label your answer.)

**4.** What time will it be in 30 minutes?

4. What time will it be in 30 minutes?

answer: 1:00

answer: <u>64 fish</u>