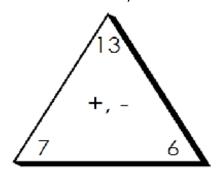

13

Please log in or register to download the printable version of this worksheet.

6

7

2. Christian cal month. His brotner caught 38. How many fish did they catch altogether?

(Show your work and label your answer.)