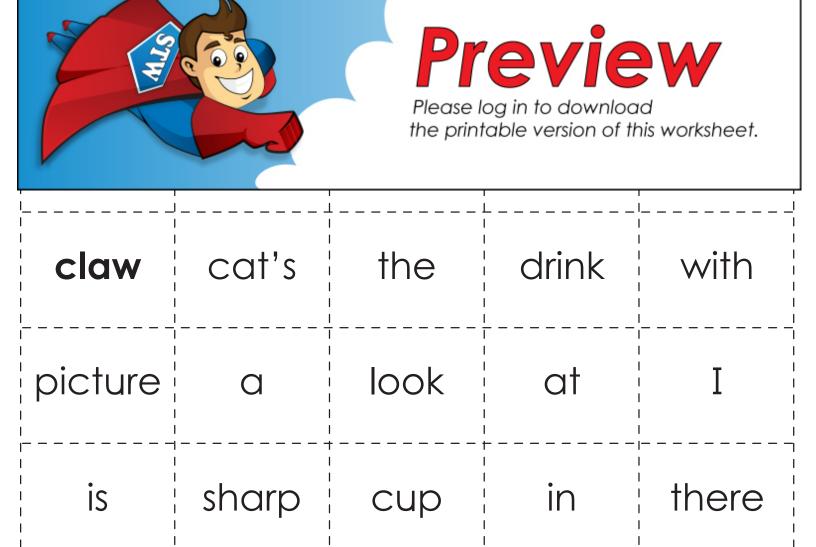

## Let's Make Sentences

-aw words

Cut out the words. Rearrange them on the table to make sentences. Try to use an "aw" word in each sentence.

examples: There is a straw in the cup.

Look at the cat's <u>paw</u>.

I <u>saw</u> your mom and dad.

Write the sentences on the lined paper. Don't forget to begin each sentence with a capital letter and end it with a period or question mark.

| lame: |                                                                                                                                                                             |
|-------|-----------------------------------------------------------------------------------------------------------------------------------------------------------------------------|
|       | Let's Make Sentences                                                                                                                                                        |
| Begir | your word cards to make sentences. Write the sentences.  In each sentence with a capital letter and end it with a period or question mark.  In many sentences can you make? |
| 1.    |                                                                                                                                                                             |
|       | Preview Please log in to download the printable version of this worksheet.                                                                                                  |
| 4.    |                                                                                                                                                                             |
| 5.    |                                                                                                                                                                             |
| 6.    |                                                                                                                                                                             |