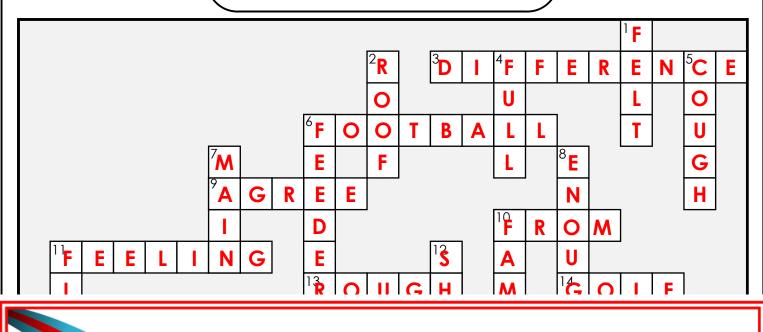

# **ANSWER KEY**

## ACROSS

- 3. answer to a subtraction problem
- 6. sport that starts with f
- 9. unscramble: erage
- 10. Who is the gift \_\_?
- 11. He was \_\_ sick yesterday.
- 13. antonym for smooth
- 14. game played with tees, clubs, and balls
- 15. starts with p and rhymes with scruffy
- 16. call someone on a tele
- 17. starts with t and rhymes with fluff

#### DOWN

- 1. unscramble: Iffe
- 2. covers a house or building
- 4. antonym for empty
- 5. you might do this when you're sick
- 6. I put seed in the bird \_\_\_.
- 7. starts with m and rhymes with rain
- 8. unscramble: hgueon
- 10. people related to you
- 11. unscramble: ift
- 12. flat space where you can store a book
- 15. picture taken with a camera