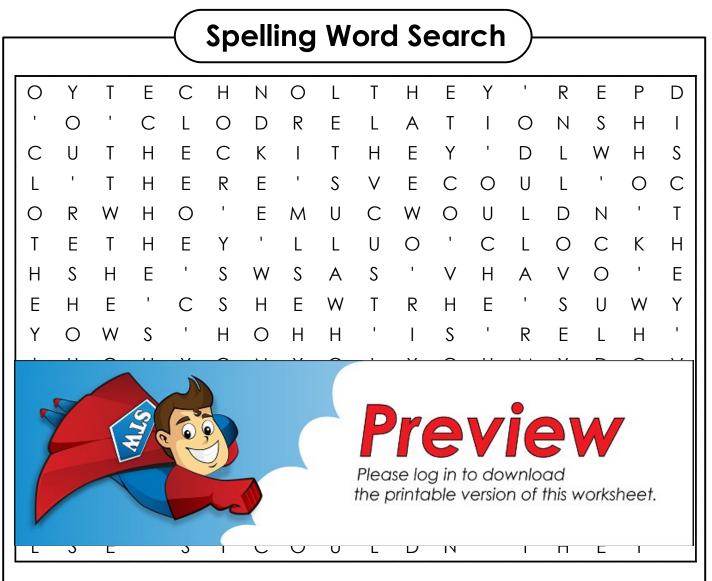

Name: \_

Find your spelling words in the puzzle. Words are hidden ightarrow ,  $\psi$  , and u.

| Spelling Words |          |           | Review Words<br>(from Unit D-24) |                                       |
|----------------|----------|-----------|----------------------------------|---------------------------------------|
| THEY'LL        | YOU'LL   | shouldn't | DISCOVERY                        | A A A A A A A A A A A A A A A A A A A |
| THERE'S        | YOU'VE   | SHOULD'VE | TECHNOLOGY                       |                                       |
| THEY'D         | WHO'D    | WOULD'VE  | RELATIONSHIP                     | KI SAN                                |
| THEY'RE        | WHO'S    | WOULDN'T  |                                  |                                       |
| THEY'VE        | WHO'LL   | HE'S      | Challenge Words                  |                                       |
| YOU'D          | COULDN'T | SHE'S     | O'CLOCK                          |                                       |
| YOU'RE         | COULD'VE |           | MUSTN'T                          |                                       |

## $(\,$ Spelling Word Search )

| <section-header></section-header> |          |           |                                  |          |  |  |  |  |
|-----------------------------------|----------|-----------|----------------------------------|----------|--|--|--|--|
| Spelling Words                    |          |           | Review Words<br>(from Unit D-24) |          |  |  |  |  |
| THEY'LL                           | YOU'LL   | shouldn't | DISCOVERY                        | ( John ) |  |  |  |  |
| THERE'S                           | YOU'VE   | SHOULD'VE | TECHNOLOGY                       |          |  |  |  |  |
| THEY'D                            | WHO'D    | WOULD'VE  | RELATIONSHIP                     | I KIZAN  |  |  |  |  |
| THEY'RE                           | WHO'S    | WOULDN'T  |                                  |          |  |  |  |  |
| THEY'VE                           | WHO'LL   | HE'S      | Challenge Words                  |          |  |  |  |  |
| YOU'D                             | COULDN'T | SHE'S     | O'CLOCK                          |          |  |  |  |  |
| YOU'RE                            | COULD'VE |           | MUSTN'T                          |          |  |  |  |  |