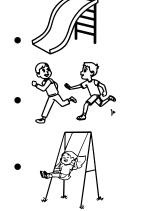

## Preview Please log in to download

the printable version of this worksheet.

| swing | slide | sleep |
|-------|-------|-------|
| run   | swim  | play  |

2. Match the word to the picture.

swing •

slide

run