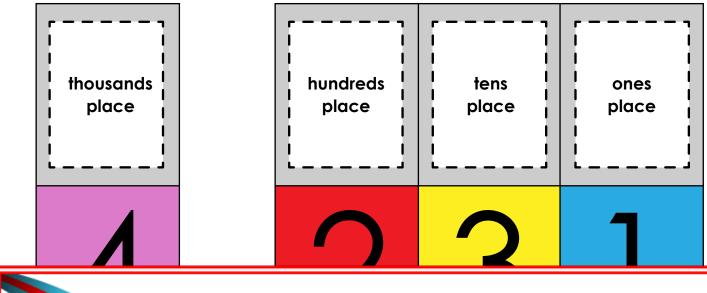

## Place Value Color, Cut and Glue

the printable version of this worksheet.

Color the digit in the **thousands place** purple.

Cut out the word boxes below and glue them over the correct digits in the number above.