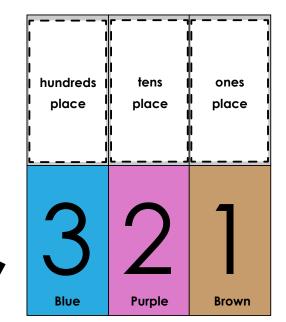

## Place Value Color, Cut and Glue

Color the digit in the **hundreds place** blue.

Color the digit in the **millions place** red.

Color the digit in the hundred thousands place orange.

Color the digit in the **ones place** brown.

Color the digit in the ten thousands place yellow.

Color the digit in the **thousands place** green.

Color the digit in the **tens place** purple.

Cut out the word boxes below and glue them over the correct digits in the number above.

## Place Value Color, Cut and Glue

Color the digit in the hundreds place blue.

Color the digit in the millions place red.

Color the digit in the **hundred thousands place** orange.

Color the digit in the **ones place** brown.

Color the digit in the **ten thousands place** yellow.

Color the digit in the **thousands place** green.

Color the digit in the tens place purple.

Cut out the word boxes below and glue them over the correct digits in the number above.