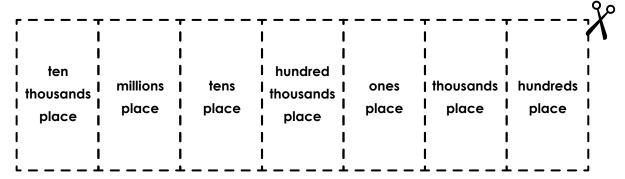

## Place Value Color, Cut and Glue

Color the digit in the **hundreds place** blue.

Color the digit in the **millions place** red.

Color the digit in the hundred thousands place orange.

Color the digit in the **ones place** brown.

Color the digit in the ten thousands place yellow.

Color the digit in the **thousands place** green.

Color the digit in the **tens place** purple.

Cut out the word boxes below and glue them over the correct digits in the number above.

## Place Value Color, Cut and Glue

Color the digit in the hundreds place blue.

Color the digit in the millions place red.

Color the digit in the **hundred thousands place** orange.

Color the digit in the **ones place** brown.

Color the digit in the **ten thousands place** yellow.

Color the digit in the **thousands place** green.

Color the digit in the tens place purple.

Cut out the word boxes below and glue them over the correct digits in the number above.