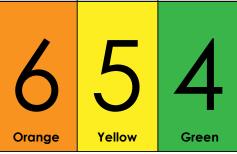

## Place Value Color, Cut and Glue

Color the digit in the **hundreds place** blue.

Color the digit in the **millions place** red.

Color the digit in the hundred thousands place orange.

Color the digit in the **ones place** brown.

Color the digit in the ten thousands place yellow.

Color the digit in the **thousands place** green.

Color the digit in the **tens place** purple.

Cut out the word boxes below and glue them over the correct digits in the number above.

## Place Value Color, Cut and Glue

Color the digit in the hundreds place blue.

Color the digit in the millions place red.

Color the digit in the **hundred thousands place** orange.

Color the digit in the **ones place** brown.

Color the digit in the **ten thousands place** yellow.

Color the digit in the **thousands place** green.

Color the digit in the tens place purple.

Cut out the word boxes below and glue them over the correct digits in the number above.