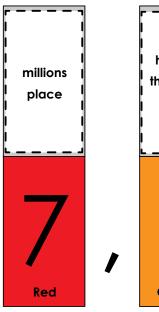

## Place Value Color, Cut and Glue

Color the digit in the **hundreds place** blue.

Color the digit in the **millions place** red.

Color the digit in the hundred thousands place orange.

Color the digit in the **ones place** brown.