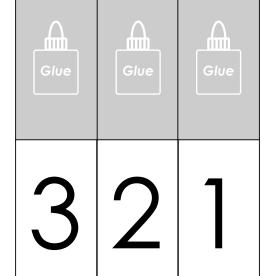

## Place Value Color, Cut and Glue

Color the digit in the hundreds place blue.

Color the digit in the millions place red.

Color the digit in the **hundred thousands place** orange.

Color the digit in the **ones place** brown.

Color the digit in the **ten thousands place** yellow.

Color the digit in the **thousands place** green.

Color the digit in the tens place purple.

Cut out the word boxes below and glue them over the correct digits in the number above.