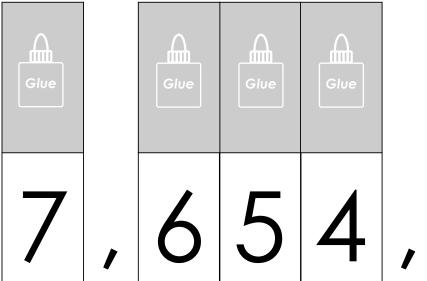

## Place Value Color, Cut and Glue

Color the digit in the **hundreds place** blue.

Color the digit in the **millions place** red.

Color the digit in the hundred thousands place orange.

Color the digit in the **ones place** brown.

Color the digit in the ten thousands place yellow.

Color the digit in the **thousands place** green.

Color the digit in the **tens place** purple.

Cut out the word boxes below and glue them over the correct digits in the number above.