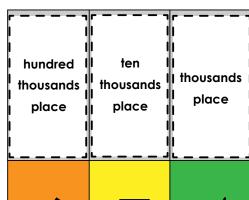

## Place Value Color, Cut and Glue

Color the digit in the **hundreds place** blue.

Color the digit in the **millions place** red.

Color the digit in the hundred thousands place orange.

Color the digit in the **ones place** brown.

Color the digit in the ten thousands place yellow.

Color the digit in the **thousands place** green.

Color the digit in the **tens place** purple.

Cut out the word boxes below and glue them over the correct digits in the number above.