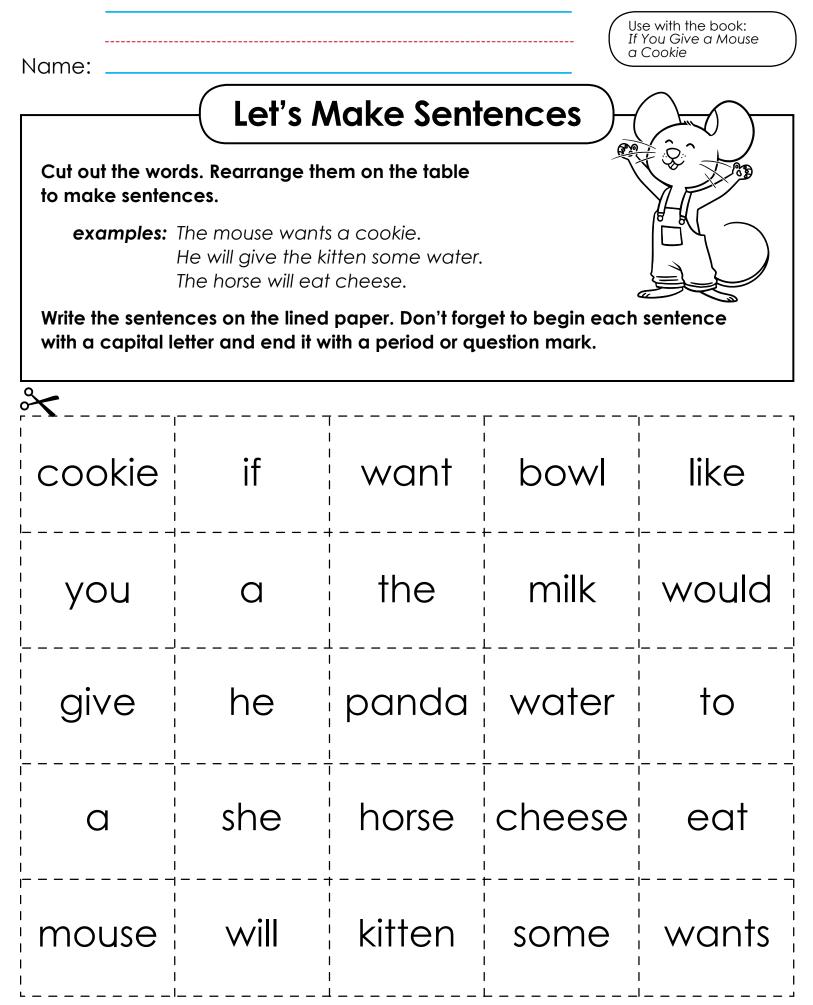

|                  |                                                                           |            | - Use with the book<br>If You Give a Mou<br>a Cookie |
|------------------|---------------------------------------------------------------------------|------------|------------------------------------------------------|
| ne:(             | Let's Make                                                                | e Sentence | s)                                                   |
| egin each senten | ds to make sentences. W<br>ce with a capital letter<br>nces can you make? |            | riod or question mark                                |
| •                |                                                                           |            |                                                      |
| 2.               |                                                                           |            |                                                      |
| } <b>.</b>       |                                                                           |            |                                                      |
|                  |                                                                           |            |                                                      |
| j.               |                                                                           |            |                                                      |
|                  |                                                                           |            |                                                      |