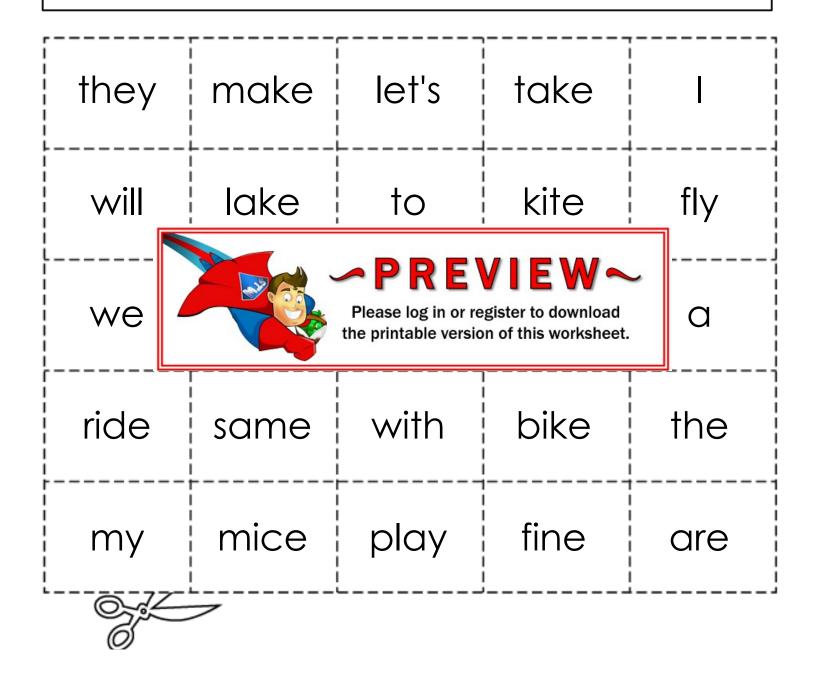

| Name: |                       |
|-------|-----------------------|
|       | Let's Make Sentences! |
|       | Theme: Silent E Words |

Cut out the words. Rearrange them on the table to make sentences. Write the sentences. Don't forget to begin each sentence with a capital letter and end it with a period.