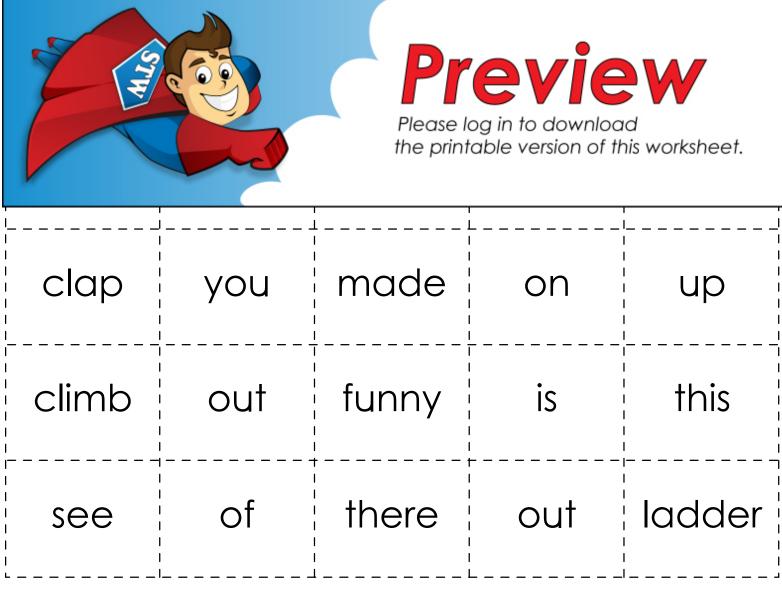

## Let's Make Sentences

Cut out the words. Rearrange them on the table to make sentences. Try to use a bl-word in each sentence.

examples: I will climb up on the ladder.

We see a funny clown.

I made a clock out of clay.