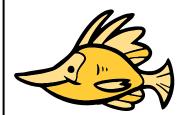

K-56

Subtraction within 10

# Preview

Please log in to download the printable version of this worksheet.

How many

are left?

<del>-</del> =

K-57 Addition to 10