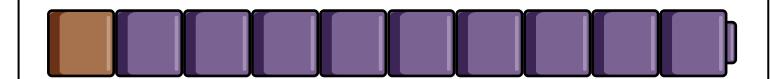

# Preview

Please log in to download the printable version of this worksheet.

How many **purple** cubes are there?

=

K-58

Addition to 10