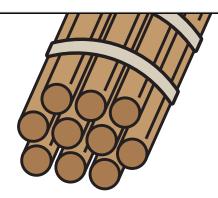

### Daily Word Problem

Each bundle has 10 sticks.

# Preview

Please log in to download the printable version of this worksheet.

How many sticks are shown?