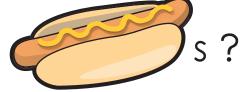

### **Daily Word Problem**

Bob ate 3

Gill ate 2

### Preview

Please log in to download the printable version of this worksheet.

Who ate the most

Who ate the fewest