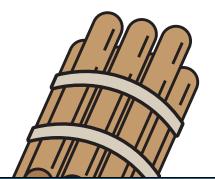

### Daily Word Problem

Each bundle has 10 sticks.

# Preview

Please log in to download the printable version of this worksheet.

How many sticks are shown?