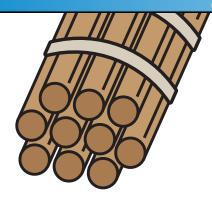

### Daily Word Problem

# Preview

Please log in to download the printable version of this worksheet.

How many

s are there? \_\_\_\_