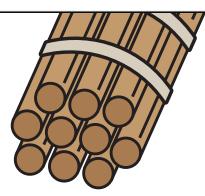

### Daily Word Problem

Each bundle has 10 sticks.

# Preview

Please log in to download the printable version of this worksheet.

How many sticks are shown?