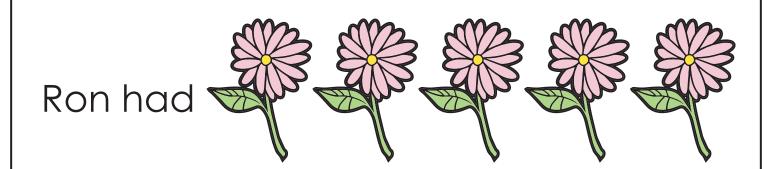

### **Daily Word Problem**

Ha gava 3 to his mam

# Preview

Please log in to download the printable version of this worksheet.

How many s did Ron have left?

K-49 Identifying
Basic Shapes