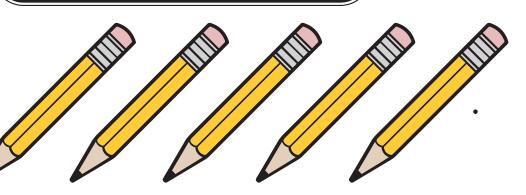

## Preview

Please log in to download the printable version of this worksheet.

How many yellow ()s are there? \_\_\_\_

How many ()s are there in all? \_\_\_\_\_

**K-33** Identifying Basic Shapes