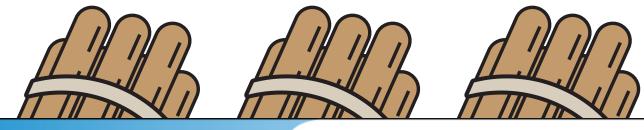

#### Daily Word Problem

Each bundle has 10 sticks.

# Preview

Please log in to download the printable version of this worksheet.

How many sticks are shown?