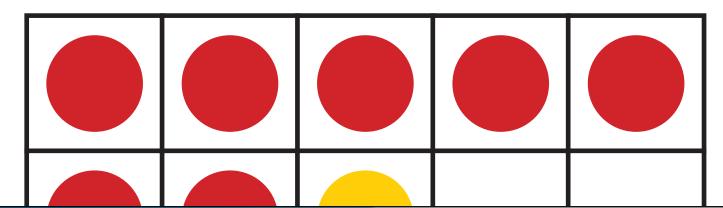

#### Daily Word Problem

## Preview

Please log in to download the printable version of this worksheet.

How many yellow ()s are there? \_\_\_\_

How many ()s are there in all? \_\_\_\_\_

**K-33** Identifying Basic Shapes