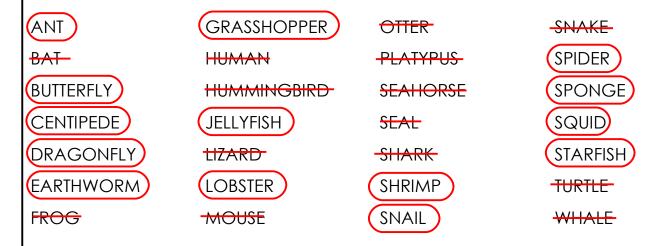

## ANSWER KEY

## **Invertebrates Word Search**

Some of the animals below are invertebrates; some are vertebrates. Circle the animals that are invertebrates. Cross out the animals that are vertebrates.

Now find only the invertebrates in the puzzle. Animals that are not invertebrates will not be hidden in the puzzle. Words are hidden  $\rightarrow$ ,  $\downarrow$ , and  $\checkmark$ .

|    |   | G  |   |   |   | С  |   |    |   |   |   |   |   | S | D |
|----|---|----|---|---|---|----|---|----|---|---|---|---|---|---|---|
| B  |   |    | R |   |   | J  | Е | L. | L | Y | F | Т | S | н | R |
| U  |   |    |   | Α | Ε |    |   | Ν  |   |   |   |   | Ν | R | Α |
| T  | S |    | S |   | S | Α  |   |    | Т |   |   |   | Α | Т | G |
| T  |   | Т  |   | Q |   | S  | R |    |   | Т |   |   | 1 | Μ | 0 |
| E  |   | S  | Α |   | U |    | н | Т  |   |   | Ρ |   | L | Ρ | Ν |
| R  |   | Ρ  | Ν | R |   | I. |   | 0  | н |   |   | Ε |   |   | F |
| F  |   | I. | Т |   | F |    | D |    | Ρ | W |   |   | D |   | L |
| L. |   | D  |   |   |   | I. |   |    | S | Ρ | 0 | Ν | G | Ε | Y |
| Y  |   | Ε  |   | L | 0 | В  | S | Т  | Е | R | Ε | R |   |   |   |
|    |   | R  |   |   |   |    |   | н  |   |   |   | R | Μ |   |   |