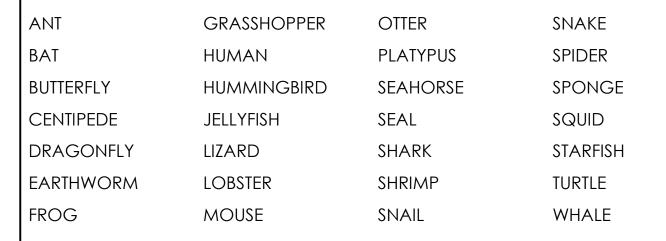

## Invertebrates Word Search

Some of the animals below are invertebrates; some are vertebrates. Circle the animals that are invertebrates. Cross out the animals that are vertebrates.

Now find only the invertebrates in the puzzle. Animals that are not invertebrates will not be hidden in the puzzle. Words are hidden  $\rightarrow$ ,  $\psi$ , and  $\mu$ .

| F | R | G | S | Е | А | С | S | Н | А | R | Н | U | М | S | D |
|---|---|---|---|---|---|---|---|---|---|---|---|---|---|---|---|
| В | 0 | F | R | Н | 0 | J | Е | L | L | Y | F | Ι | S | Н | R |
| U | G | R | G | А | Е | Н | U | Ν | Ι | Ν | G | S | Ν | R | А |
| Т | S | 0 | S | А | S | А | Μ | U | Т | В | Ι | Е | А | I | G |
| Т | Ν | Т | Н | Q | Н | S | R | Μ | Н | Ι | Q | А | Ι | Μ | 0 |
| Е | А | S | А | Κ | U | Ν | Н | Т | S | Е | Ρ | Н | L | Ρ | Ν |
| R | Κ | Ρ | Ν | R |   | Ι | Q | 0 | Н | А | L | Е | 0 | R | F |
| F | Н | Ι | Т | Т | F | Κ | D | U | Ρ | W | S | Е | D | S | L |
| L | U | D | Т | U | R | Ι | Т | L | S | Ρ | 0 | Ν | G | Е | Y |
| Y | М | Е | L | L | Ο | В | S | Т | Е | R | Е | R | Т | U | R |
| S | Η | R | Κ | S | Ν | А | Κ | Η | Q | Т | U | R | Μ | L | E |