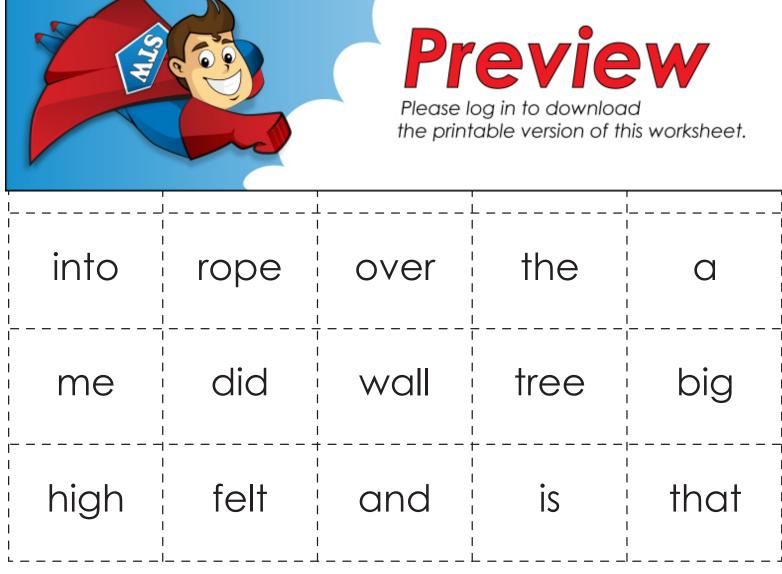

## Let's Make Sentences

-ump words

Cut out the words. Rearrange them on the table to make sentences. Try to use an "ump" word in each sentence.

examples: That is a big tree stump.

Did you <u>bump</u> into the wall? I can jump over the rope.