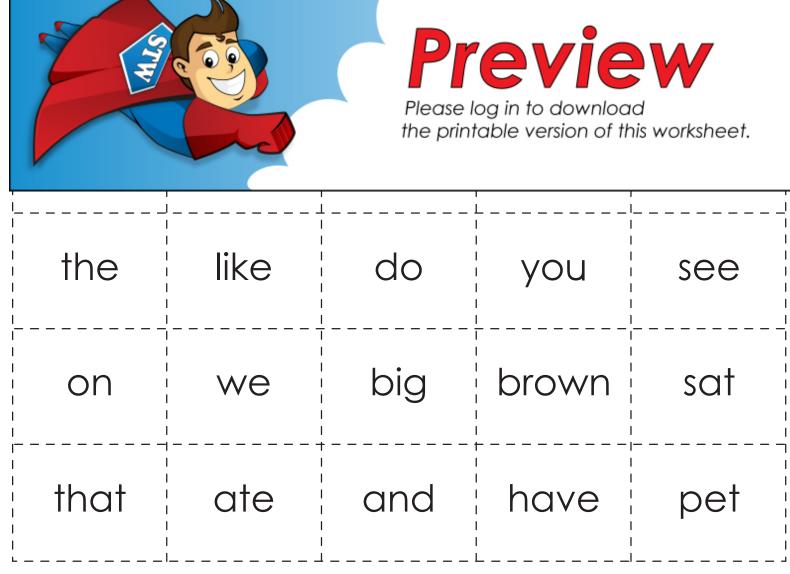

## Let's Make Sentences

-og words

Cut out the words. Rearrange them on the table to make sentences. Try to use an "og" word in each sentence.

examples: We have a pet frog.

I see a brown <u>log</u>.

The hog sat on the rock.

Write the sentences on the lined paper. Don't forget to begin each sentence with a capital letter and end it with a period or question mark.

| lame: |                                                                                                                                                                             |
|-------|-----------------------------------------------------------------------------------------------------------------------------------------------------------------------------|
|       | Let's Make Sentences                                                                                                                                                        |
| Begir | your word cards to make sentences. Write the sentences.  In each sentence with a capital letter and end it with a period or question mark.  In many sentences can you make? |
| 1.    |                                                                                                                                                                             |
|       | Preview Please log in to download the printable version of this worksheet.                                                                                                  |
| 4.    |                                                                                                                                                                             |
| 5.    |                                                                                                                                                                             |
| 6.    |                                                                                                                                                                             |