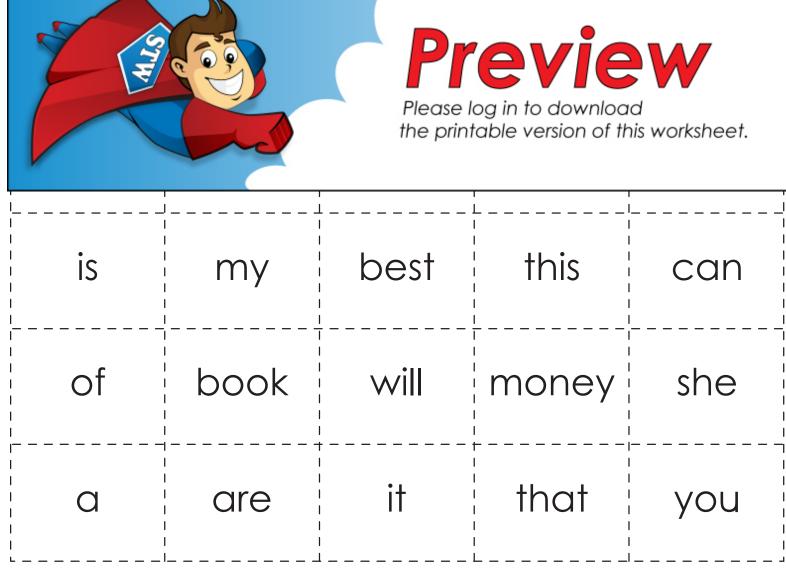

## Let's Make Sentences

-end words

Cut out the words. Rearrange them on the table to make sentences. Try to use an "end" word in each sentence.

**examples:** I will send the letter to you.

I will <u>spend</u> the money. This is the end of that book.