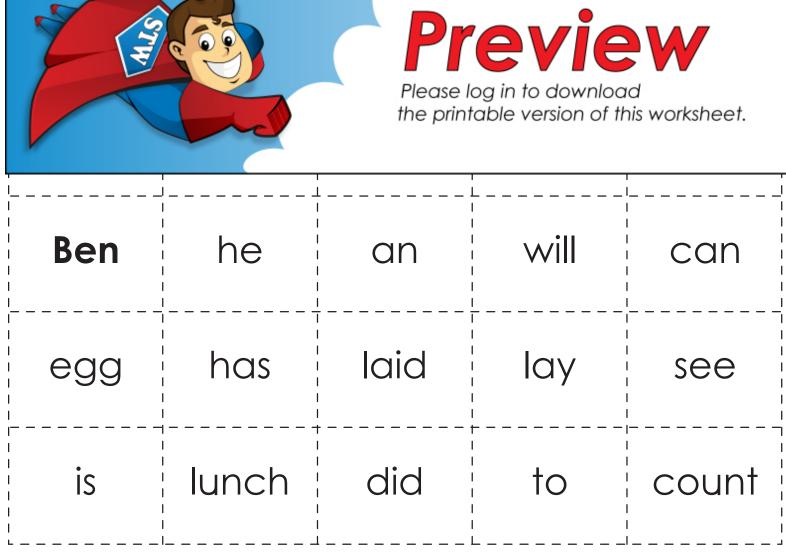

## Let's Make Sentences

-en words

Cut out the words. Rearrange them on the table to make sentences. Try to use an "en" word in each sentence.

examples: I will count to ten.

When is lunch?

The hen can lay an egg.

Write the sentences on the lined paper. Don't forget to begin each sentence with a capital letter and end it with a period or question mark.

| lame: |                                                                                                                                                                             |
|-------|-----------------------------------------------------------------------------------------------------------------------------------------------------------------------------|
|       | Let's Make Sentences                                                                                                                                                        |
| Begir | your word cards to make sentences. Write the sentences.  In each sentence with a capital letter and end it with a period or question mark.  In many sentences can you make? |
| 1.    |                                                                                                                                                                             |
|       | Preview Please log in to download the printable version of this worksheet.                                                                                                  |
| 4.    |                                                                                                                                                                             |
| 5.    |                                                                                                                                                                             |
| 6.    |                                                                                                                                                                             |