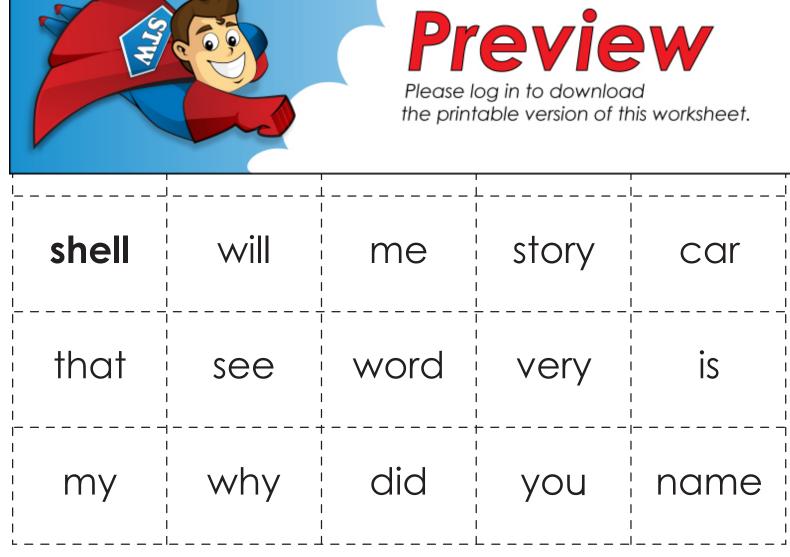

## Let's Make Sentences

-ell words

Cut out the words. Rearrange them on the table to make sentences. Try to use an "ell" word in each sentence.

examples: Ring the bell.

I will sell the car.

I can spell my name.