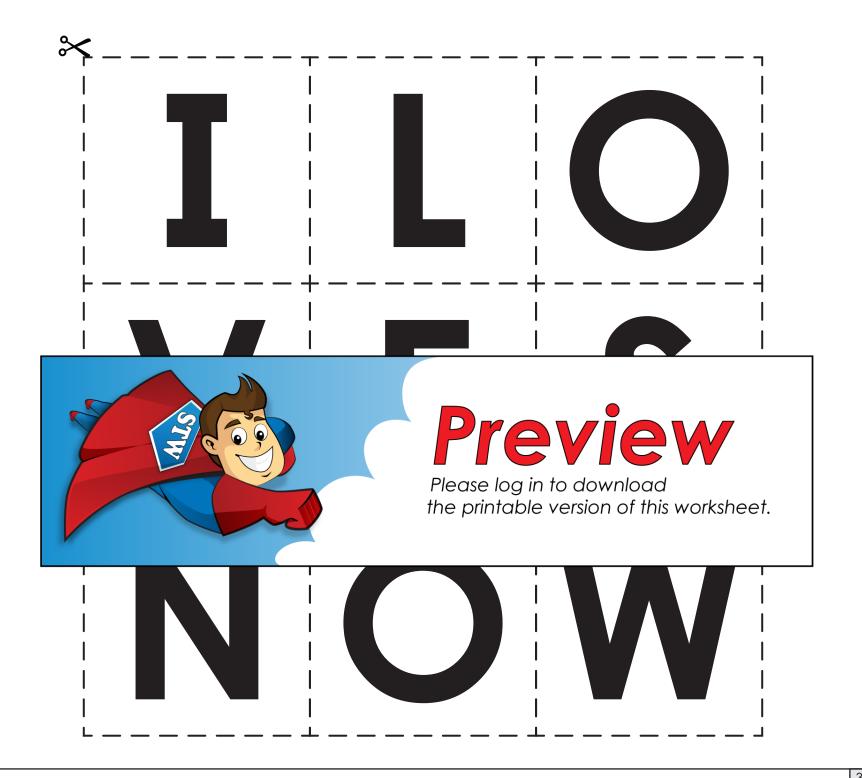

## **Letter Mix-Up**

How many words can you make by rearranging the letters in the words *I LOVE SNOW*?

Cut out the square letter tiles on the second page. Rearrange them to make as many different words as possible. Write your words on the lines.