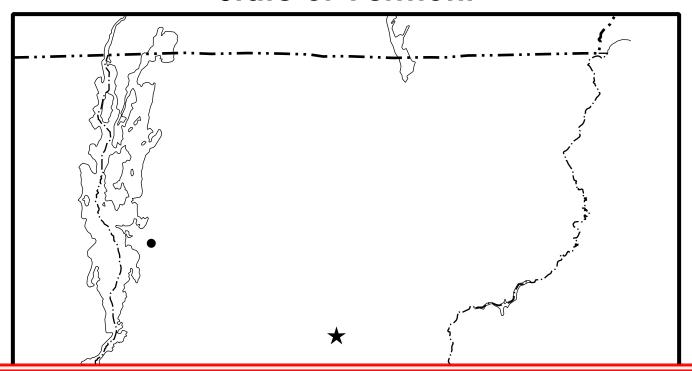

### **State of Vermont**

#### Label the following cities on your map.

- Bennington
- Burlington
- Montpelier

## Label the following surrounding states on your map.

- Massachusetts
- New Hampshire
- New York

### Label the following bodies of water on your map.

- Connecticut River
- Lake Champlain
- Lake Memphremagog

#### Color your map as instructed below.

- Color Vermont green.
- Color the bodies of water blue.
- Trace the rivers in blue.
- Color the surrounding states yellow.
- Color Canada red