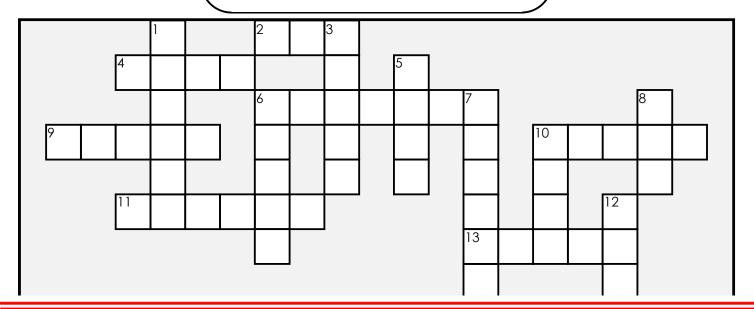

### **ACROSS**

- 2. how old you are
- 4. Use a bookmark to mark your \_\_\_.
- 6. slower form of running
- 9. antonym for small
- 10. type of pants
- 11. allows cars or people to cross a river or low area of land
- 13. not plain
- 14. leaped in the air
- 17. not rough
- 18. happiness

### **DOWN**

- 1. rhymes with "ranger"
- 3. unscramble: eegsd
- 5. busy place with lots of people and tall buildings
- 6. works in a courtroom
- 7. animal with a long neck
- 8. unscramble: yna
- 10. Will you \_\_ our club?
- 12. short form of the word gymnasium
- 14. something you do to earn money
- 15. A magician performs \_\_ tricks.
- 16. spread this on toast