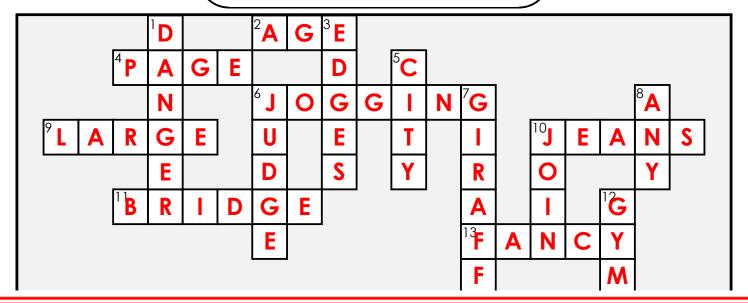

### **ANSWER KEY**

### **ACROSS**

- 2. how old you are
- 4. Use a bookmark to mark your \_\_\_.
- 6. slower form of running
- 9. antonym for small
- 10. type of pants
- 11. allows cars or people to cross a river or low area of land
- 13. not plain
- 14. leaped in the air
- 17. not rough
- 18. happiness

### **DOWN**

- 1. rhymes with "ranger"
- 3. unscramble: eegsd
- 5. busy place with lots of people and tall buildings
- 6. works in a courtroom
- 7. animal with a long neck
- 8. unscramble: yna
- 10. Will you \_\_ our club?
- 12. short form of the word gymnasium
- 14. something you do to earn money
- 15. A magician performs \_\_ tricks.
- 16. spread this on toast