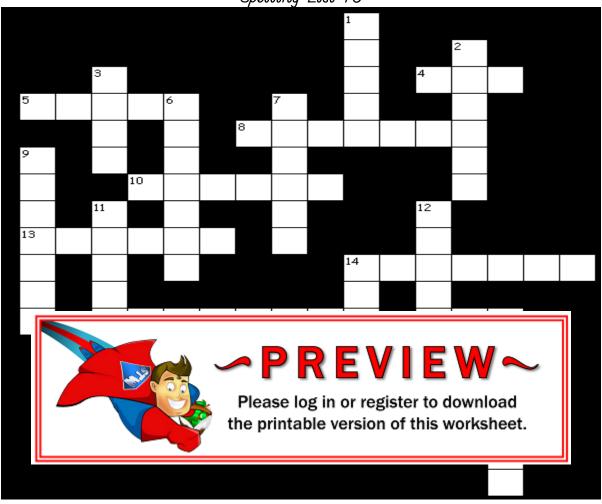

## Crossword Puzzle

Spelling List 10

## Across

- 4. Stealing is against the \_\_\_.
- 5. blue pants
- 8. Jan is \_\_ her clothes.
- 10. Golden Gate is a famous \_\_\_.
- 13. unscramble: krwela
- 14. antonym for backward
- 15. a mother or father's little girl
- 17. rhymes with "cow"
- 18. rhymes with "hedges"
- 20. people often ride this animal

## Down

- 1. body part for speaking and eating
- 2. past tense of catch
- 3. synonym for speak
- 6. smaller; not as tall
- 7. past tense of teach
- 9. busy with people
- 11. a rain maker
- 12. opposite of south
- 14. rhymes with horse
- 16. building where a person lives
- 19. To go to Antarctica, travel \_\_\_.

Spelling List 10

## Word List

washing forward mouth bridge

caught horse house jeans

taught force cloud daughter

law shorter how

talk

walker

Please log in or register to download the printable version of this worksheet.