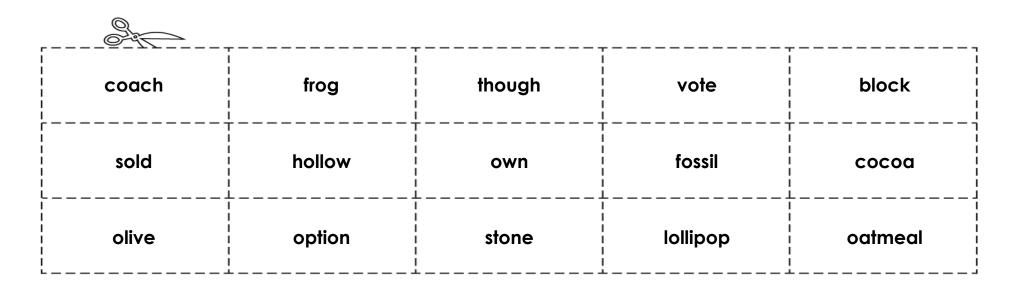

## Alphabetical Order

Cut out your spelling words, sort them in alphabetical order, and glue them on the numbered squares.

| 1  | 2  | 3  | 4  | 5  |
|----|----|----|----|----|
| 6  | 7  | 8  | 9  | 10 |
| 11 | 12 | 13 | 14 | 15 |

## Alphabetical Order

Cut out your spelling words, sort them in alphabetical order, and glue them on the numbered squares.

| block         | <u>coach</u>    | <u>cocoa</u>   | <u>fossil</u> | frog          |  |  |
|---------------|-----------------|----------------|---------------|---------------|--|--|
| <u>hollow</u> | <u>lollipop</u> | <u>oatmeal</u> | <u>olive</u>  | <u>option</u> |  |  |
| <u>own</u>    | <u>sold</u>     | <u>stone</u>   | <u>though</u> | <u>vote</u>   |  |  |
|               |                 |                |               |               |  |  |