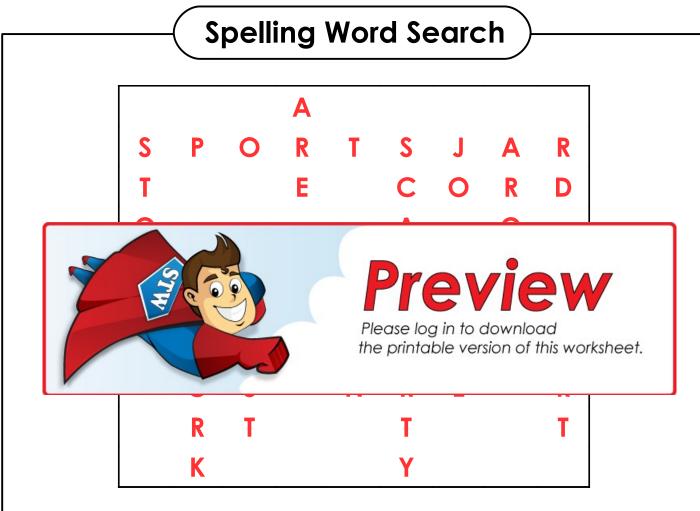

## **SOLUTION**

Find your spelling words in the puzzle.

Words are hidden  $\rightarrow$  and  $\downarrow$ .

| Spel  | ling Words | Review Words<br>(from B-20) |     |
|-------|------------|-----------------------------|-----|
| CAR   | CORD       | ABOUT                       |     |
| ARE   | MORE       | DOWN                        |     |
| HARD  | STORE      | ROUND                       |     |
| START | FORK       | Star Words                  |     |
| JAR   | SPORTS     | FORWARD                     | TAL |
|       |            | PARTY                       |     |