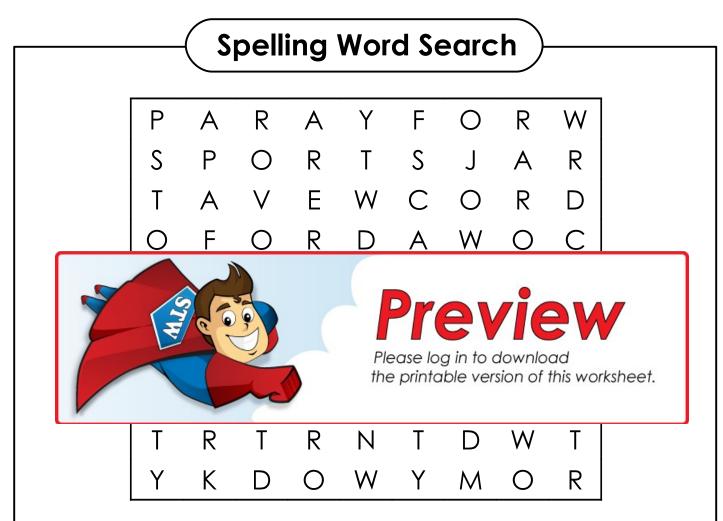

## Name: \_\_\_\_

Find your spelling words in the puzzle. Words are hidden  $\rightarrow$  and  $\checkmark$ .

| Spe   | lling Words | Review Words<br>(from B-20) |
|-------|-------------|-----------------------------|
| CAR   | CORD        | ABOUT                       |
| ARE   | MORE        | DOWN                        |
| HARD  | STORE       | ROUND                       |
| START | FORK        | Star Words                  |
| JAR   | SPORTS      | FORWARD                     |
|       |             | PARTY                       |