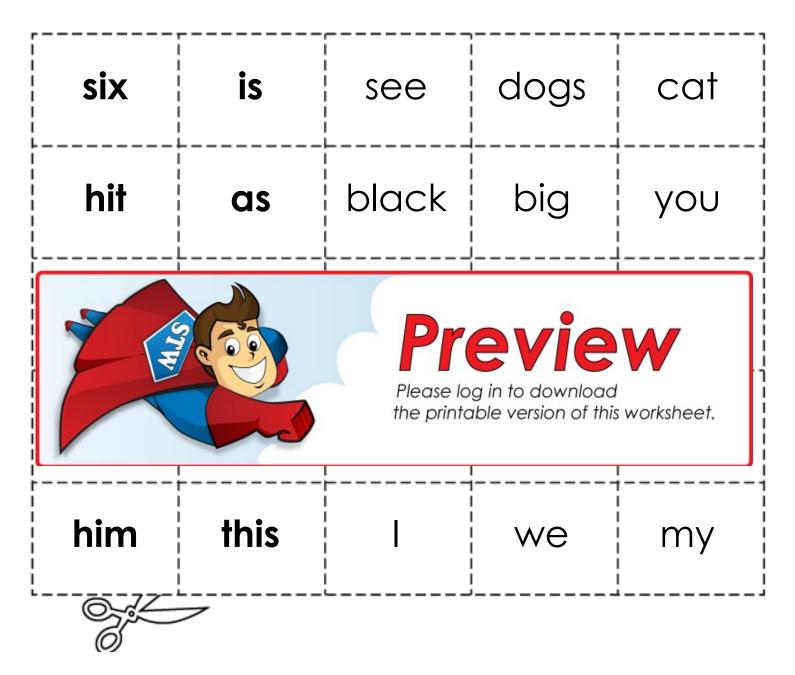

## Let's Make Sentences! Spelling Unit A-3

Cut out the words. Rearrange them on the table to make sentences. Write the sentences. Don't forget to begin each sentence with a capital letter and end it with a period.

(Note: The **bold** words are spelling words.)

| Name:   |                                                                                                                                                     |  |  |
|---------|-----------------------------------------------------------------------------------------------------------------------------------------------------|--|--|
|         | Let's Make Sentences!                                                                                                                               |  |  |
| Begin e | r word cards to make sentences. Write the sentences.<br>ach sentence with a capital letter and end it with a period.<br>any sentences can you make? |  |  |
| 1.      |                                                                                                                                                     |  |  |
| 2.      |                                                                                                                                                     |  |  |
|         | Please log in to download   the printable version of this worksheet.                                                                                |  |  |
| 4.      |                                                                                                                                                     |  |  |
| 5.      |                                                                                                                                                     |  |  |
| 6.      |                                                                                                                                                     |  |  |