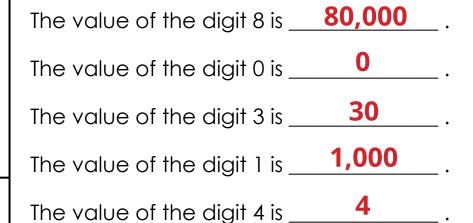

## **Special Number**

The special number is

9,081,934

even

odd

The value of the digit 8 is \_\_\_\_\_\_.

The value of the digit 0 is \_\_\_\_\_.

The value of the digit 3 is \_\_\_\_\_\_.

The value of the digit 1 is \_\_\_\_\_\_.

The value of the digit 4 is \_\_\_\_\_\_.

Fill in the empty boxes on the number line.