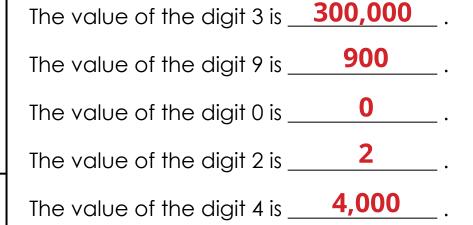

## **Special Number**

The special number is

304,962

even

odd

The value of the digit 3 is \_\_\_\_\_\_.

The value of the digit 9 is \_\_\_\_\_.

The value of the digit 0 is \_\_\_\_\_\_.

The value of the digit 2 is \_\_\_\_\_\_.

The value of the digit 4 is \_\_\_\_\_\_.

Fill in the empty boxes on the number line.