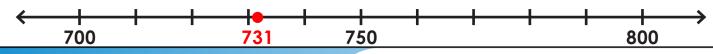

Name: \_\_\_\_

Find 256 on the number line and label it.

Is 256 closer to 250 or 260?

What is 256 rounded to the nearest ten? \_\_\_\_\_

Find 731 on the number line and label it.

470 475 480

Is 474 closer to 470 or 480? \_\_\_\_\_

## Rounding

Find 256 on the number line and label it.

Is 256 closer to 250 or 260? \_\_\_\_\_\_**260** 

What is 256 rounded to the nearest ten? 260

Find 731 on the number line and label it.