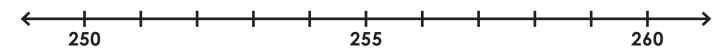

Name: \_\_\_\_

Find 256 on the number line and label it.

Is 256 closer to 250 or 260?

What is 256 rounded to the nearest ten? \_\_\_\_\_

Find 731 on the number line and label it.

470 475 480

Is 474 closer to 470 or 480? \_\_\_\_\_

## Rounding

Find 256 on the number line and label it.

Is 256 closer to 250 or 260? \_\_\_\_\_\_**260** 

What is 256 rounded to the nearest ten? 260

Find 731 on the number line and label it.