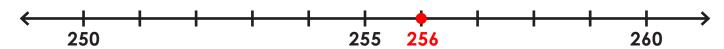

Name: \_\_\_\_

Find 256 on the number line and label it.

Is 256 closer to 250 or 260?

What is 256 rounded to the nearest ten? \_\_\_\_\_

Find 731 on the number line and label it.

470 475 480

Is 474 closer to 470 or 480? \_\_\_\_\_

## Rounding

Find 256 on the number line and label it.

Is 256 closer to 250 or 260? \_\_\_\_\_\_**260** 

What is 256 rounded to the nearest ten? 260

Find 731 on the number line and label it.