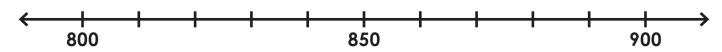

What is 474 rounded to the nearest ten? \_\_\_\_\_

Find 873 on the number line and label it.

Is 873 closer to 800 or 900?

What is 873 rounded to the nearest hundred?

475

Is 873 closer to 800 or 900? \_\_\_\_\_\_**900** 

What is 873 rounded to the nearest hundred? \_\_\_\_\_\_900