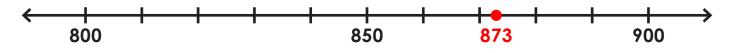

What is 474 rounded to the nearest ten? \_\_\_\_\_

Find 873 on the number line and label it.

Is 873 closer to 800 or 900?

What is 873 rounded to the nearest hundred?

## Preview

Please log in to download the printable version of this worksheet.

480

Is 474 closer to 470 or 480? **480** 

What is 474 rounded to the nearest ten? 480

Find 873 on the number line and label it.

475

Is 873 closer to 800 or 900? \_\_\_\_\_\_**900** 

What is 873 rounded to the nearest hundred? \_\_\_\_\_\_900