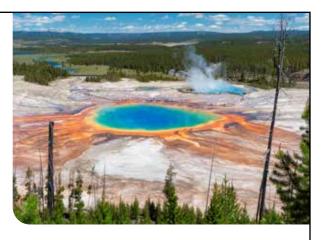

## Yellowstone National Park

Yellowstone National Park is the oldest national park in the United States. It is also widely recognized as the first national park in the world. Yellowstone National Park is located in northwest

Wyoming, as well as Montana and Idaho. The park covers an area of 3,468.4 square miles (8,983 square kilometers). Yellowstone National Park is famous for its abundant wildlife and many geothermal features. The landscape of Yellowstone National Park includes mountain ranges, lakes, rivers, and canyons.

One of the most popular sites in Yellowstone National Park is the Old Faithful geyser.