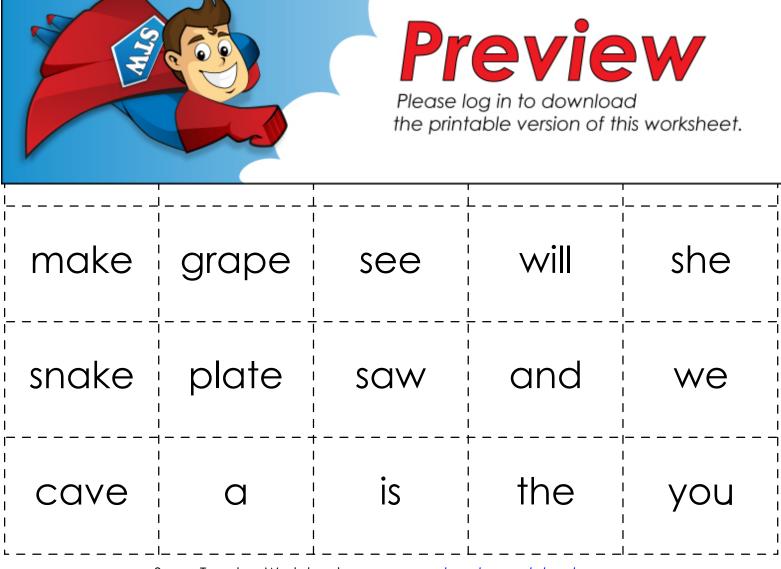

## Let's Make Sentences

Cut out the words. Rearrange them on the table to make sentences. Try to use a  $/\bar{a}/$  (long a) in each sentence.

examples: Will you bake a cake?

I have a <u>grape</u> on the <u>plate</u>. I saw a <u>snake</u> in the <u>cave</u>.