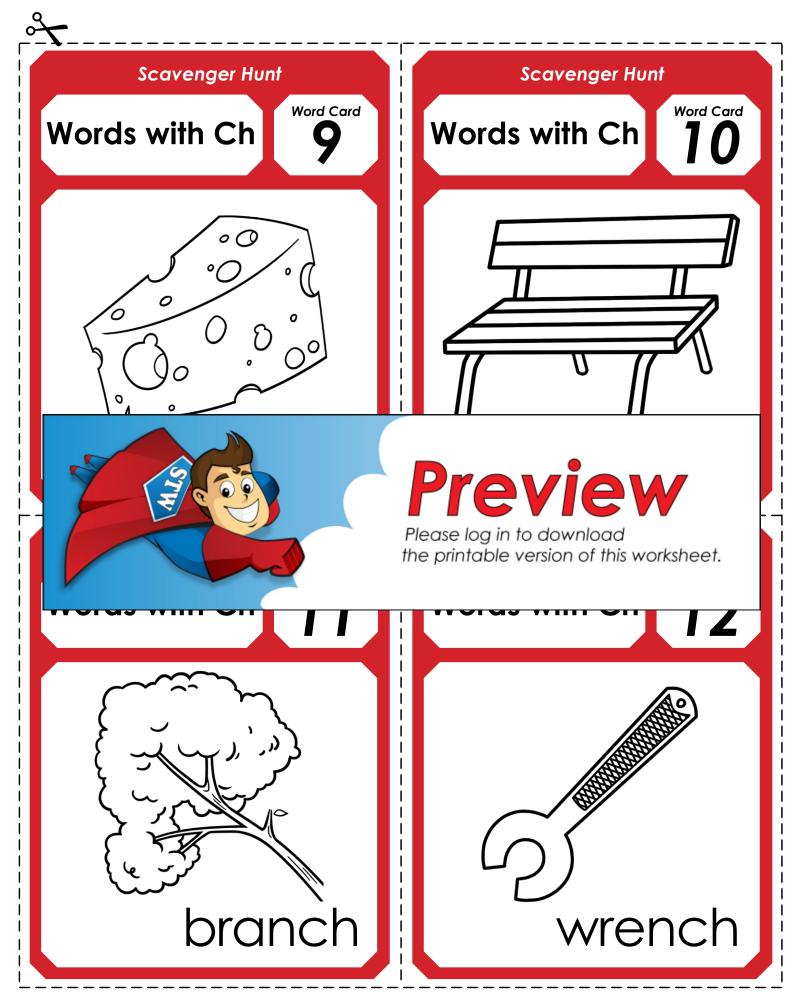

Hide the 15 word cards around your classroom where students will be able to find them. You can put them on chairs, on the pencil sharpener, on the back of your classroom door,

Scavenger Hunt

Words with Ch

Scavenger Hunt

chip cheese bench

with Ch

 $\frac{w_{ord}}{10}$ 

ls with Ch