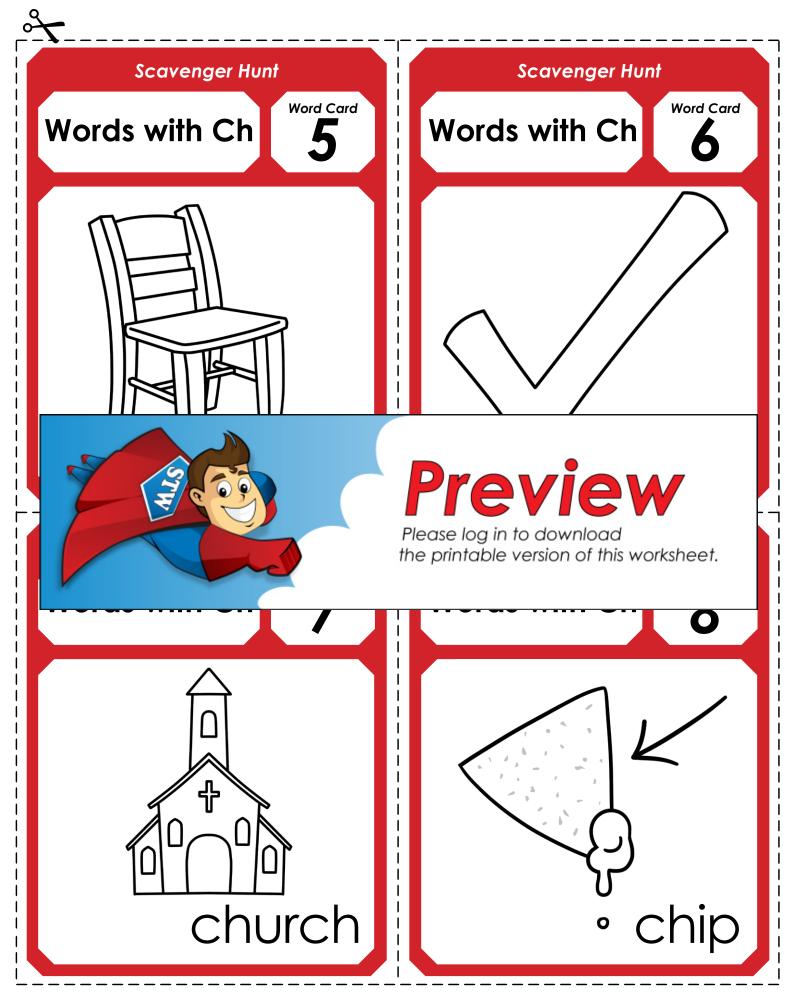

Hide the 15 word cards around your classroom where students will be able to find them. You can put them on chairs, on the pencil sharpener, on the back of your classroom door,

Scavenger Hunt

Words with Ch

Scavenger Hunt

chip cheese bench

with Ch

 $\frac{w_{ord}}{10}$ 

ls with Ch