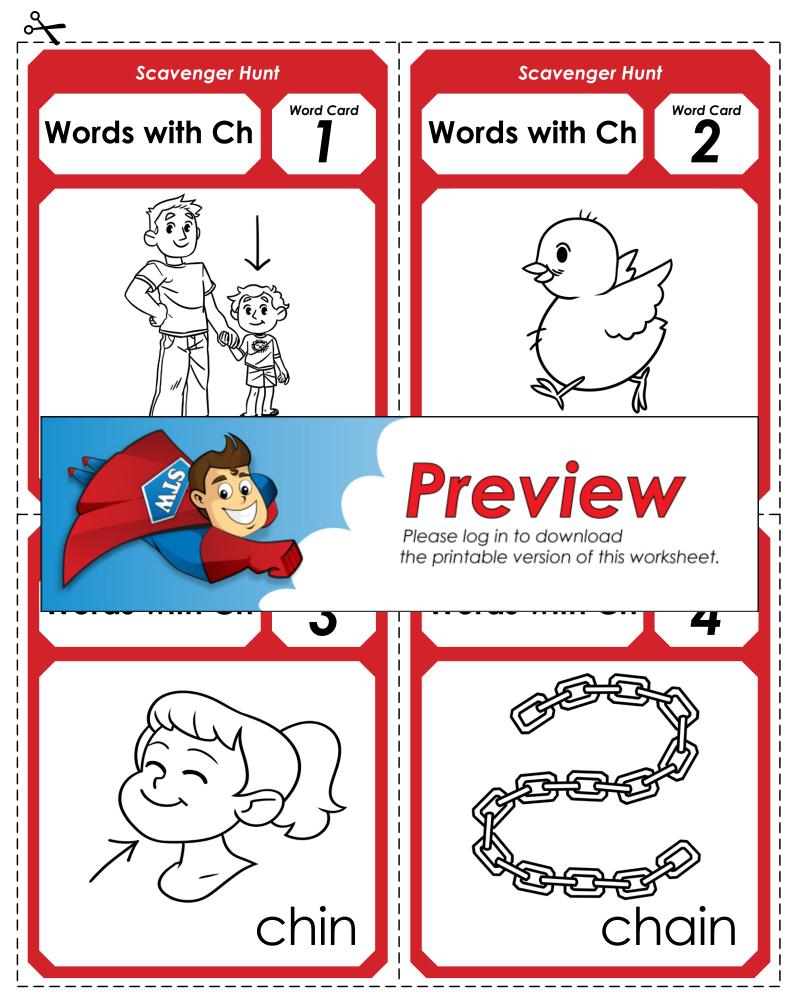

Hide the 15 word cards around your classroom where students will be able to find them. You can put them on chairs, on the pencil sharpener, on the back of your classroom door,

Scavenger Hunt

Words with Ch

Scavenger Hunt

chip cheese bench

with Ch

 $\frac{w_{ord}}{10}$ 

ls with Ch