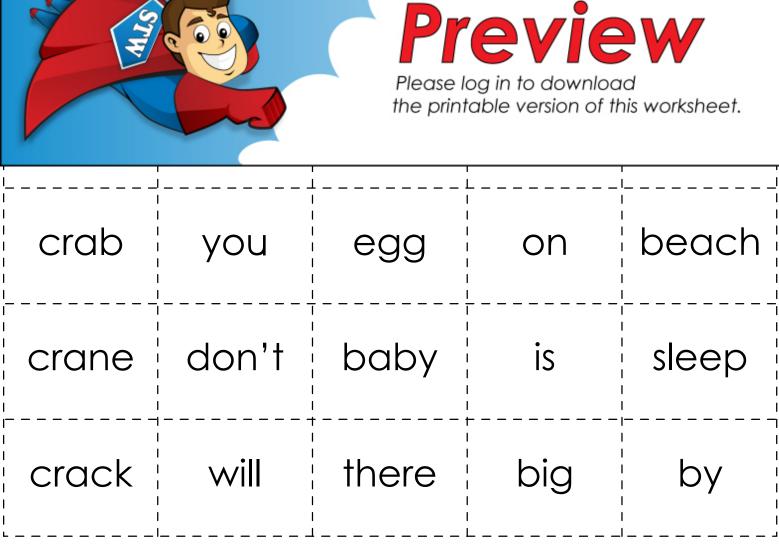

Name:

Phonics Blend: Cr

## Let's Make Sentences

Cut out the words. Rearrange them on the table to make sentences. Try to use a cr-word in each sentence.

**examples:** The baby is in the crib.

We saw a crab on the beach.

I see a crack in the egg.