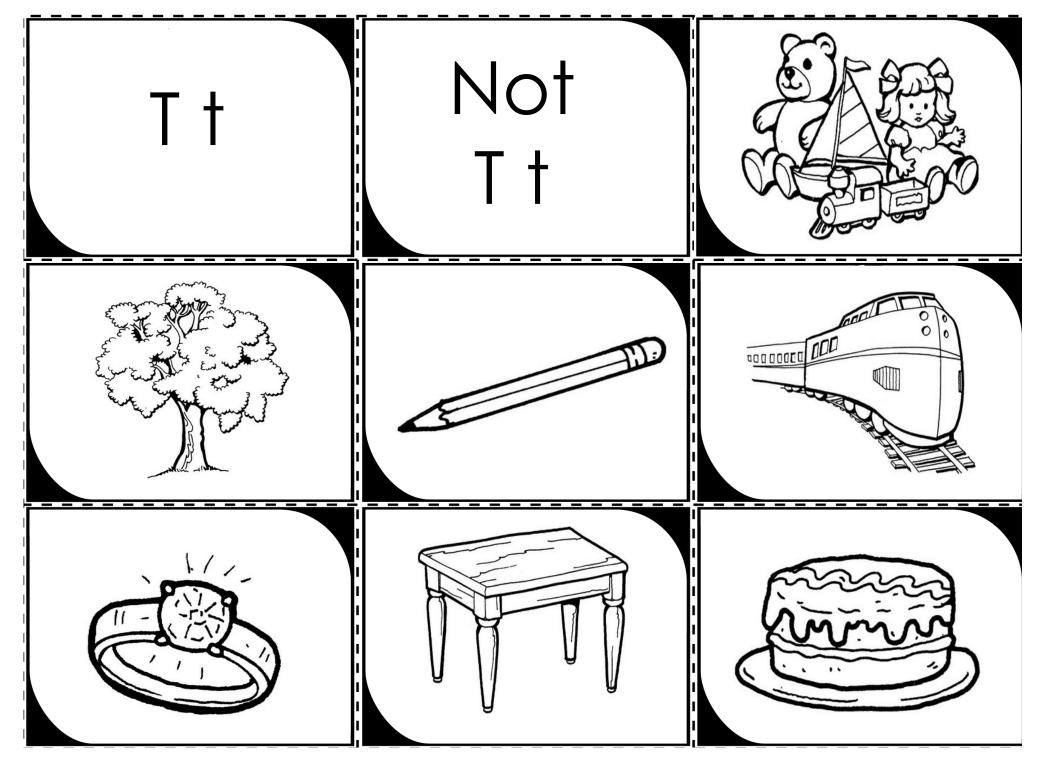

# T† Not T†

### How to Play:

Students sort the picture cards into two groups: Words that start with the /t/ sound and words that do not.

It : toys, tree, train, table, turtle, tent, turkey, toys, triangle

Not Tt: pencil, ring, cake, kangaroo, penguin, hammer, pear