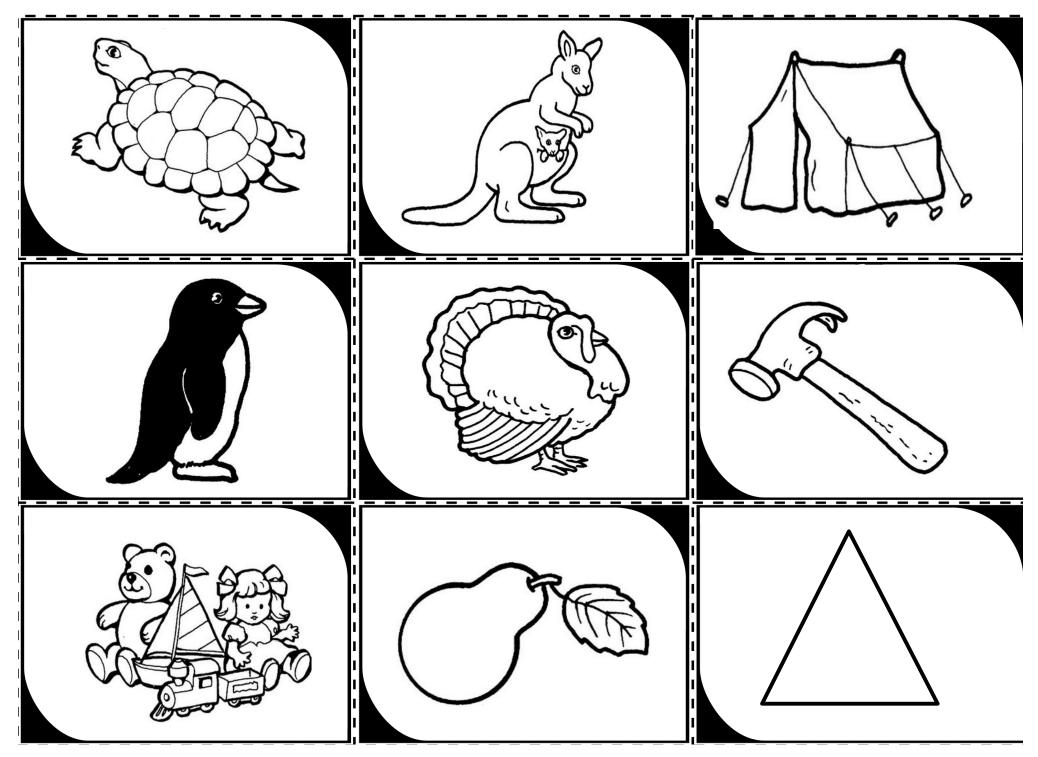

# T† Not T†

### How to Play:

Students sort the picture cards into two groups: Words that start with the /t/ sound and words that do not.

It : toys, tree, train, table, turtle, tent, turkey, toys, triangle

Not Tt: pencil, ring, cake, kangaroo, penguin, hammer, pear