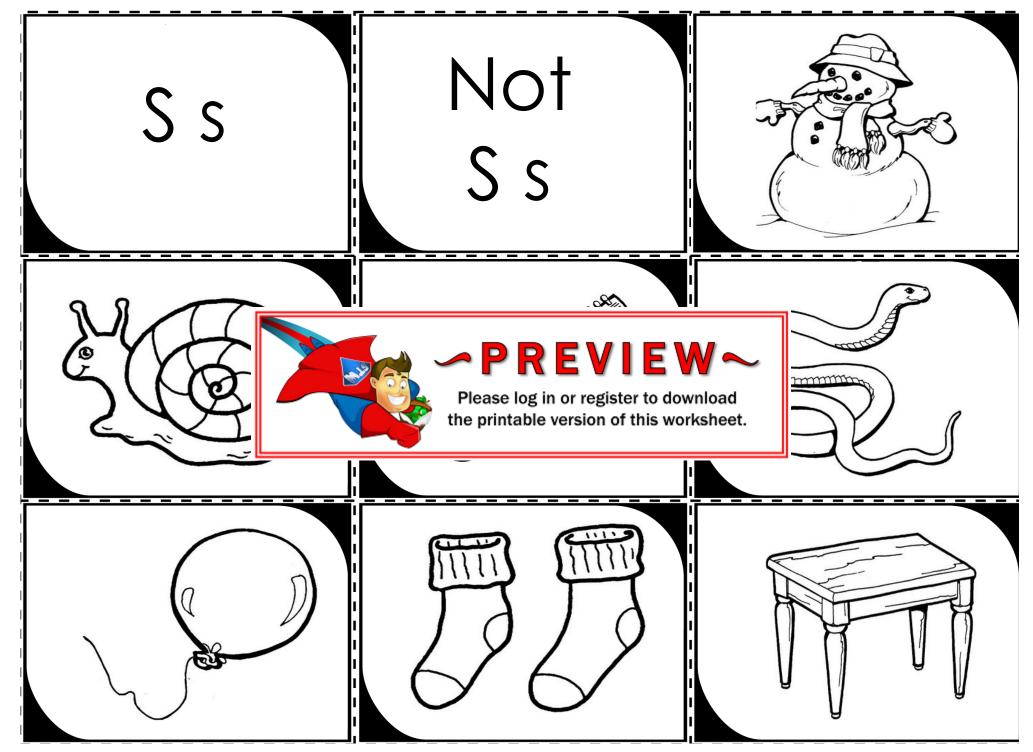

# Please log in or register to download the printable version of this worksheet.

Ss

Not

Ss

### How to Play:

Students sort the picture cards into two groups: Words that start with the /s/ sound and words that do not.

**<u>Ss</u>**: snowman, snail, snake, socks, star, strawberry, six, spoon, seal

Not Ss: guitar, balloon, table, zebra, gorilla (ape), arrow, heart

Super Teacher Worksheets - <u>www.superteacherworksheets.com</u>