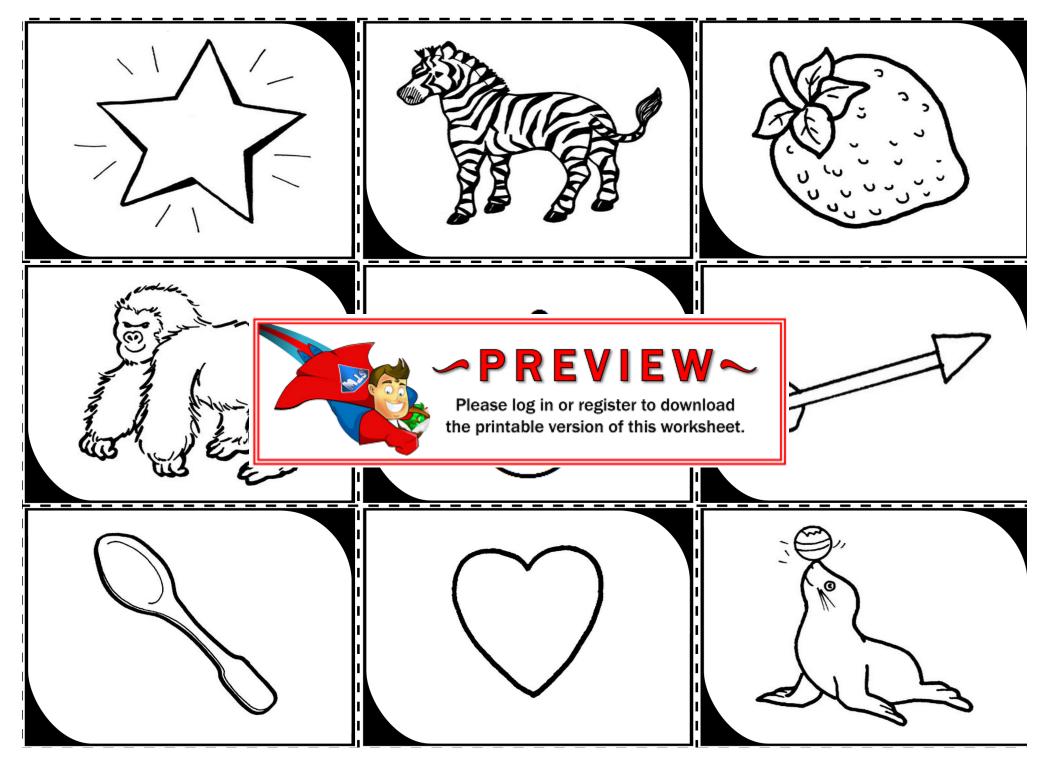

### How to Play:

Students sort the picture cards into two groups: Words that start with the /s/ sound and words that do not.

**<u>Ss</u>**: snowman, snail, snake, socks, star, strawberry, six, spoon, seal

Not Ss: guitar, balloon, table, zebra, gorilla (ape), arrow, heart

Super Teacher Worksheets - <u>www.superteacherworksheets.com</u>