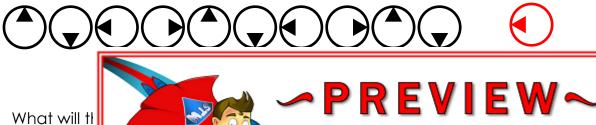

## ~PREVIEW~

Please log in or register to download the printable version of this worksheet.

What will the 12<sup>th</sup> shape in this pattern be?

What will the 15<sup>th</sup> shape in this pattern be?

What will the 15<sup>th</sup> shape in this pattern be?