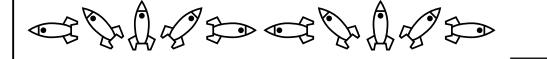

### **Picture Patterns**

Continue the patterns and answer the questions.

What will the 13<sup>th</sup> shape in this pattern be?

What will the in this patter

What will the 12<sup>th</sup> shape in this pattern be?