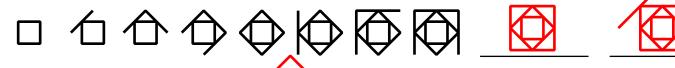

## ~PREVIEW~

Please log in or register to download the printable version of this worksheet.

What will the 12<sup>th</sup> shape in this pattern be?

What will the 15<sup>th</sup> shape in this pattern be?