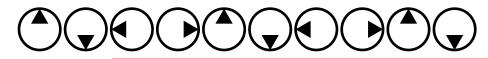

# **LJ7**FLJ7FLJ

What will the 13<sup>th</sup> shape in this pattern be?

What will the in this patte