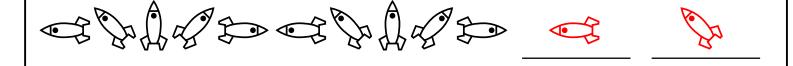

# **LJ7**FLJ7FLJ

What will the 13<sup>th</sup> shape in this pattern be?

What will the in this patte