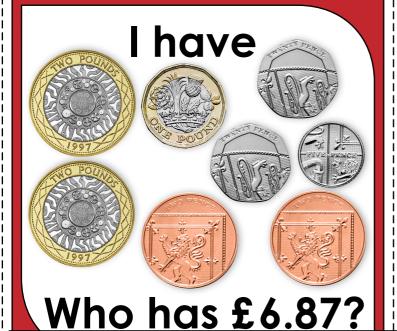

**Q:** I have £ 5.49. Who has £ 6.87?

**R:** I have £ 6.87. Who has £ 3.96?

**\$:** I have £ 3.96. Who has £ 4.92?