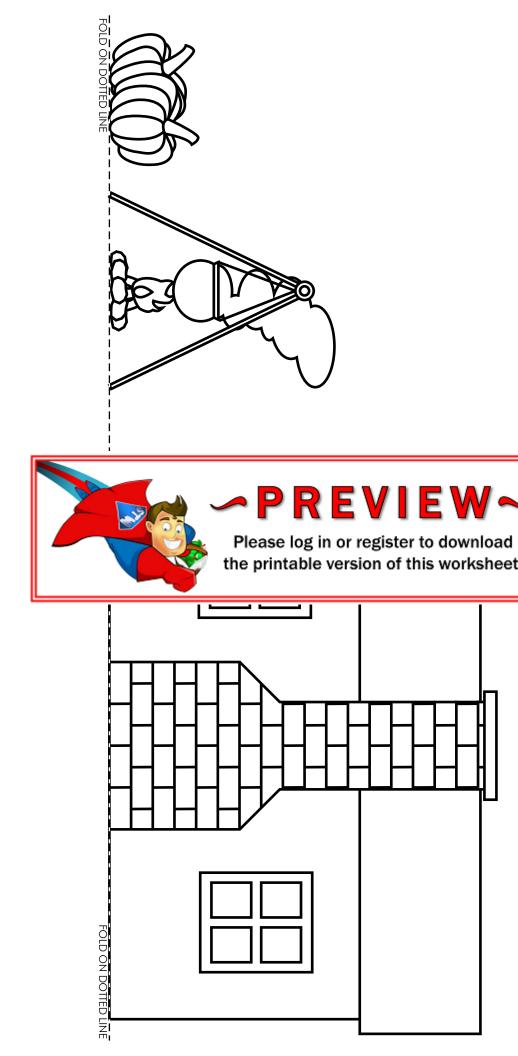

## **Directions:**

- **Step 1:** Color the backdrop and base for the diorama.
- **Step 2:** Color the cut outs. Be sure to write your name name on the sign.
- Step 3: Carefully fold the backdrop and base along the dotted line.
- **Step 4:** Carefully cut out the pieces along the **dotted lines**.
- Step 5: Fold the tabs on the Thanksgiving cut outs backward.
- **Step 6:** Glue the tabs on each piece to the base of the diorama:
  - Glue the sign to the back of the backdrop making sure it can be seen and read.

\*Note to teachers: For best results, reproduce the graphics pages on card stock.