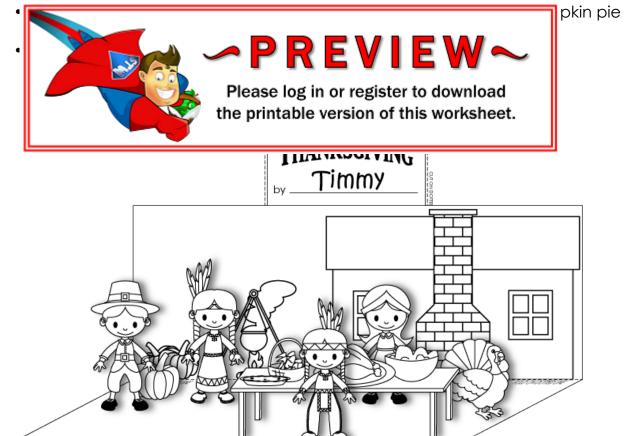

## First Thanksgiving Diorama

## **Directions:**

- **Step 1:** Color the backdrop and base for the diorama.
- **Step 2:** Color the cut outs. Be sure to write your name name on the sign.
- Step 3: Carefully fold the backdrop and base along the dotted line.
- **Step 4:** Carefully cut out the pieces along the **dotted lines**.
- Step 5: Fold the tabs on the Thanksgiving cut outs backward.
- **Step 6:** Glue the tabs on each piece to the base of the diorama:
  - Glue the sign to the back of the backdrop making sure it can be seen and read.

\*Note to teachers: For best results, reproduce the graphics pages on card stock.