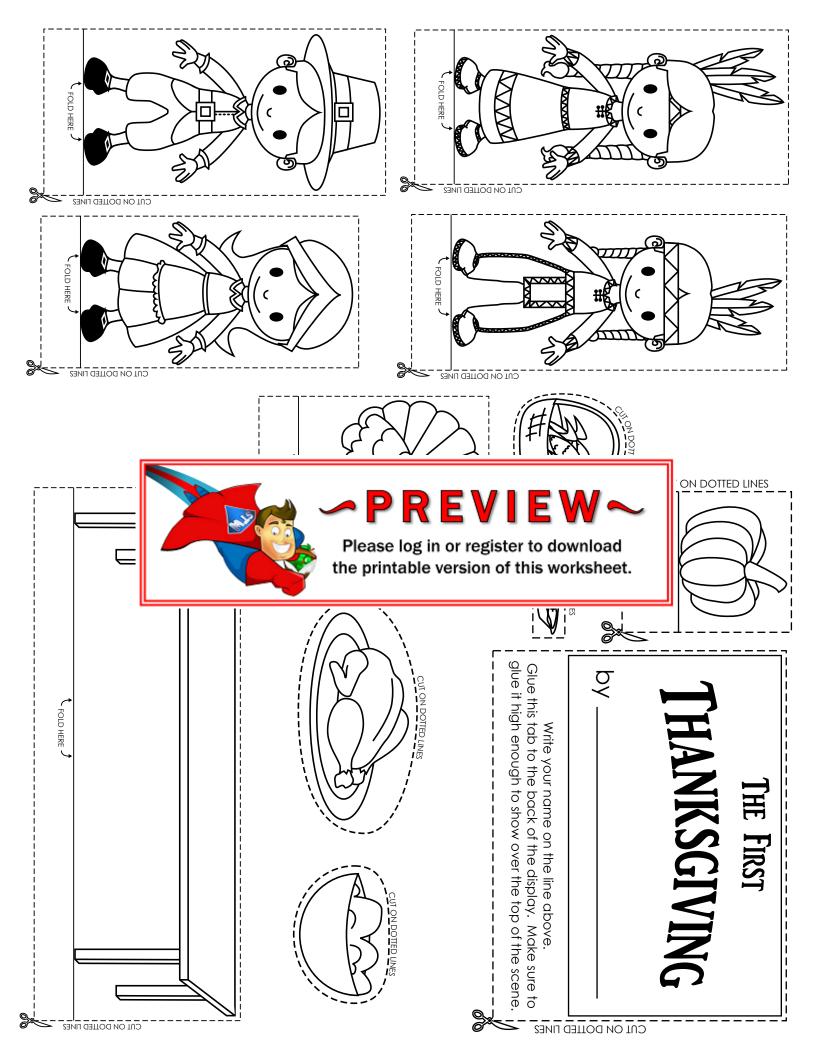

## **Directions:**

- **Step 1:** Color the backdrop and base for the diorama.
- **Step 2:** Color the cut outs. Be sure to write your name name on the sign.
- Step 3: Carefully fold the backdrop and base along the dotted line.
- **Step 4:** Carefully cut out the pieces along the **dotted lines**.
- Step 5: Fold the tabs on the Thanksgiving cut outs backward.
- **Step 6:** Glue the tabs on each piece to the base of the diorama:
  - Glue the sign to the back of the backdrop making sure it can be seen and read.

\*Note to teachers: For best results, reproduce the graphics pages on card stock.